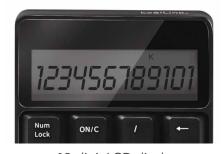

#### Easy-to-Read Display

Large 12-digit LCD display that handles enormous calculations and equations. Effortlessly use it in your day-to-day work.

#### Wide-Ranging Compatibility

Work with laptops, computers, tablets and smartphones; fully compatible with Windows, Linux, Android and Mac OS.

Keypad mode

Calculator mode

12-digit LCD display