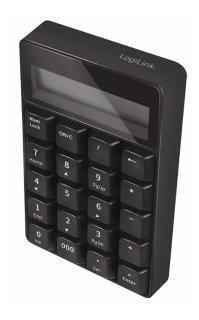

## Bluetooth Calculator Keypad

Art. No.: ID0200

#### Easy-to-Read Display

Large 12-digit LCD display that handles enormous calculations and equations. Effortlessly use it in your day-to-day work.