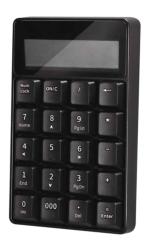

## Bluetooth Calculator Keypad

Art. No.: ID0200

#### Easy-to-Read Display

Large 12-digit LCD display that handles enormous calculations and equations. Effortlessly use it in your day-to-day work.

#### Wide-Ranging Compatibility

Work with laptops, computers, tablets and smartphones; fully compatible with Windows, Linux, Android and Mac OS.

Keypad mode

Calculator mode

12-digit LCD display