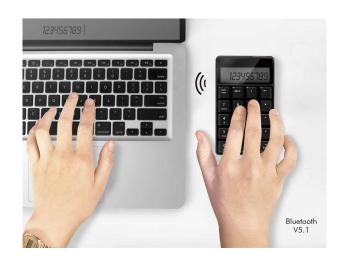

#### **Go Wireless**

Easily pair with your laptop or computer through Bluetooth V5.1 connection-effective range up to 10 m. Take pleasure in fast speeds and wireless technology.

#### Wide-Ranging Compatibility

Work with laptops, computers, tablets and smartphones; fully compatible with Windows, Linux, Android and Mac OS.

Keypad mode

Calculator mode

12-digit LCD display