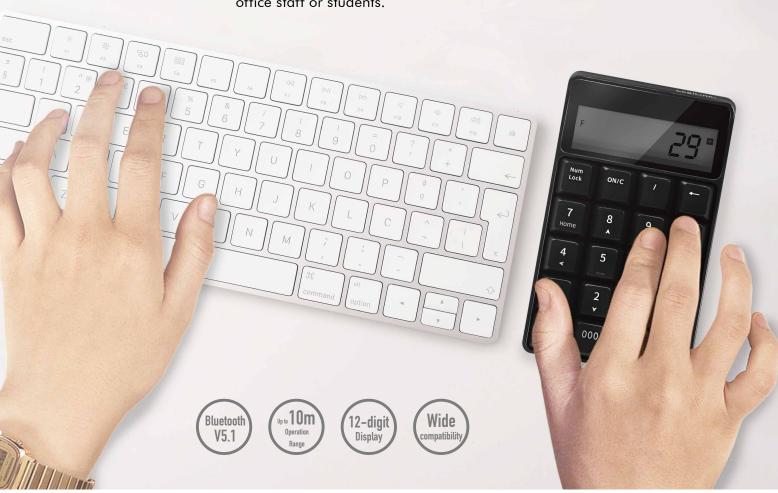

### The Perfect Accessory for Your Workspace

Wireless connectivity provides freedom of use; quickly switch from keypad to calculator mode elevating your productivity. The compact and lightweight design is easy to carry around wherever you go! Great for accountants, office staff or students.

#### **Go Wireless**

Easily pair with your laptop or computer through Bluetooth V5.1 connection-effective range up to 10 m. Take pleasure in fast speeds and wireless technology.

#### Easy-to-Read Display

Large 12-digit LCD display that handles enormous calculations and equations. Effortlessly use it in your day-to-day work.

#### Wide-Ranging Compatibility

Work with laptops, computers, tablets and smartphones; fully compatible with Windows, Linux, Android and Mac OS.

Keypad mode

Calculator mode

12-digit LCD display