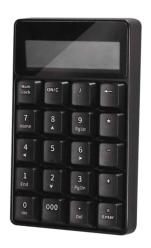

### The Perfect Accessory for Your Workspace

Wireless connectivity provides freedom of use; quickly switch from keypad to calculator mode elevating your productivity. The compact and lightweight design is easy to carry around wherever you go! Great for accountants, office staff or students.

#### **Ergonomic & Portable**

Enjoy a comfortable and smooth typing experience with an elevated design; small and lightweight for use.