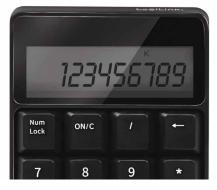

#### Easy-to-Read Display

Large 12-digit LCD display that handles enormous calculations and equations. Effortlessly use it in your day-to-day work.

#### Wide-Ranging Compatibility

Work with laptops, computers, tablets and smartphones; fully compatible with Windows, Linux, Android and Mac OS.

Keypad mode

Calculator mode

12-digit LCD display