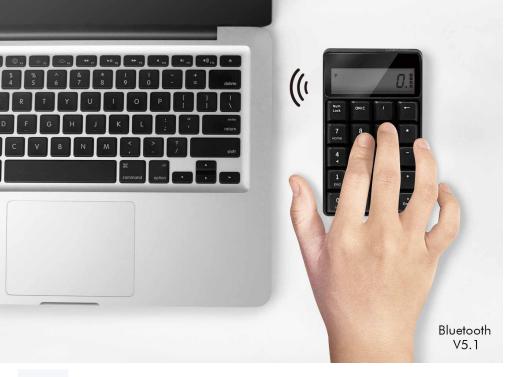

#### **Go Wireless**

Easily pair with your laptop or computer through Bluetooth V5.1 connection-effective range up to 10 m. Take pleasure in fast speeds and wireless technology.