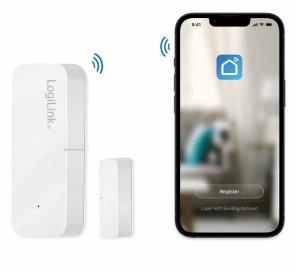

# Build Your Smart Home

Detect whether a door, window, cabinet or garage door is opened or closed and notify you via free smartphone app using Wi-Fi connection.

Logilinke

2.4 GHz

#### **App Remote Monitor**

Smart Door/Window Sensor can be monitored through your existing Wi-Fi network via the free *Smart Life* or *Megos Smart Home* app.

Smart Life

**Megos Smart Home** 

Download the free APP from the App Store or Google Play store.