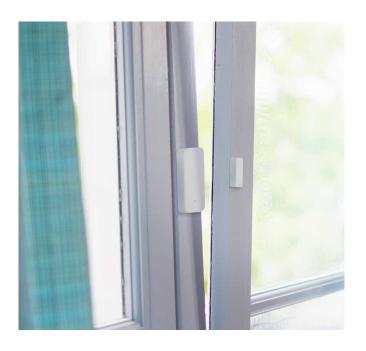

# Build Your Smart Home

Detect whether a door, window, cabinet or garage door is opened or closed and notify you via free smartphone app using Wi-Fi connection.

Logilinke

2.4 GHz

#### Security to Your Home or Warehouse

Detects open/close of door, window, cabinet, garage door and send instant alert notification to your smartphone.