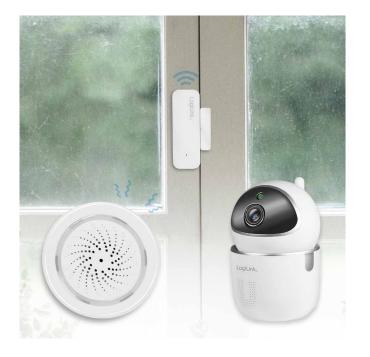

#### **Security Automation**

Connect with other LogiLink Smart products like Siren Alarm (SH0110) and IP Camera (SH0117) in automations to create a safer home.