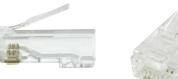

## Cat.6A RJ45 Modular Plug Set Unshielded

**Technical Features** 

RJ45 plug connector Cat.6A unshielded

Suitable for AWG 23–26 round cable

Set with 100 pcs. of plugs, strain reliefs and guide plates

Color: Transparent (plug) and grey (strain relief boot)