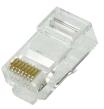

## Cat.6A RJ45 Modular Plug Set Unshielded

**Technical Features** 

RJ45 plug connector Cat.6A unshielded

Suitable for AWG 23–26 round cable

Set with 100 pcs. of plugs, strain reliefs and guide plates

Color: Transparent (plug) and grey (strain relief boot)