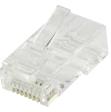

## Cat.6A RJ45 Modular Plug Set Unshielded

**Technical Features** 

RJ45 plug connector Cat.6A unshielded

Suitable for AWG 23–26 round cable

Set with 100 pcs. of plugs, strain reliefs and guide plates

Color: Transparent (plug) and grey (strain relief boot)