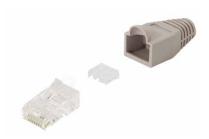

## Cat.6A RJ45 Modular Plug Set Unshielded

**Technical Features** 

RJ45 plug connector Cat.6A unshielded

Suitable for AWG 23–26 round cable

Set with 100 pcs. of plugs, strain reliefs and guide plates

Color: Transparent (plug) and grey (strain relief boot)

## **Package Content**

1 x Cat.6A RJ45 Modular Plug Set