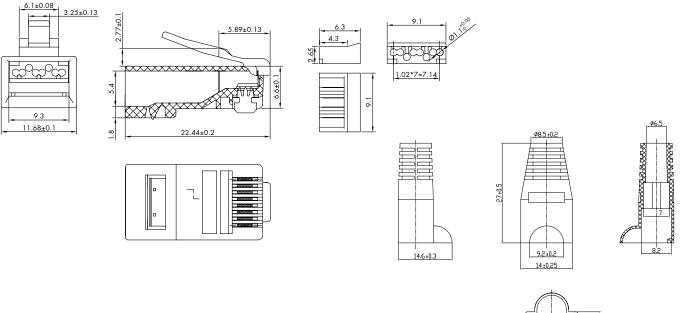

## **Technical Drawing**

www.2direct.de

| Unit:  | mm |
|--------|----|
| 01111. |    |

CER

\*The specifications and pictures are subject to change without prior notice. \*All trade names referenced are the registered trademarks of their respective owners.