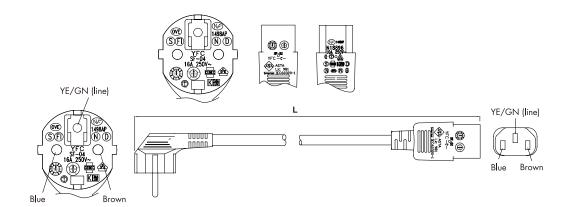

### **Technical Drawing:**

#### **Features:**

- » Safety plug (CEE 7/7) 90° to IEC 60320-C13 female
- » Cable in accordance with H05VV-F3G, VDE approved
- » Suitable for 230 V, 10 A, 2300 W
- » With double protective contact
- » Color: Black

| Art-No. | Cable Length | Diameter                 | EAN Code      |
|---------|--------------|--------------------------|---------------|
| CP090   | 1.8 m        | 3 x 0.75 mm <sup>2</sup> | 4260113563700 |
| CP095   | 3 m          | 3 x 1.0 mm <sup>2</sup>  | 4260113568507 |