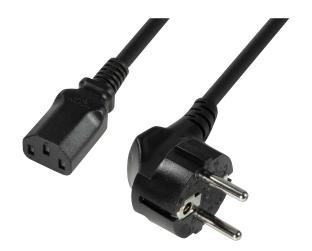

## Power Cable

Safety Plug 90° to IEC C13 Female

Art. No.: **CP090 CP095** 

Durable cable designed to power your computer, server or PDU equipments from a grounded power outlet. Make your work environment more flexible and efficient in different cable sizes.

#### **Features:**

- » Safety plug (CEE 7/7) 90° to IEC 60320-C13 female
- » Cable in accordance with H05VV-F3G, VDE approved
- » Suitable for 230 V, 10 A, 2300 W
- » With double protective contact
- » Color: Black