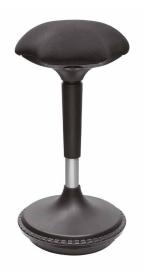

# LogiLink

Height Adjustable Wobble Stool

Art. No.: EO0011

The ergonomic stool creates a dynamic, healthier, and innovative way of sitting which makes sitting more fun and enjoyable. A built-in gas spring allows you to stand up with little effort. The stool accommodates various heights while reducing fatigue and strain on legs while using a standing desk.

# Specification:

| Material        | Metal, foam, tightening cloth, ABS, rubber |
|-----------------|--------------------------------------------|
| Color           | Black                                      |
| Dimensions      | 870 x 330 x 300 mm                         |
| Weight Capacity | 125 kg                                     |
| Height Range    | 630–870 mm                                 |