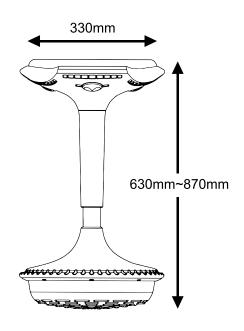

# Specification:

| Material        | Metal, foam, tightening cloth, ABS, rubber |
|-----------------|--------------------------------------------|
| Color           | Black                                      |
| Dimensions      | 870 x 330 x 300 mm                         |
| Weight Capacity | 125 kg                                     |
| Height Range    | 630–870 mm                                 |