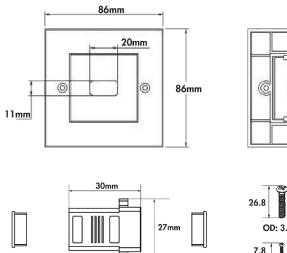

#### **Features:**

- » HDMI wall plate 86x86 mm
- » Supports HDMI High Speed with Ethernet
- » Gold plated contacts, shielded
- » Color: Snow White RAL9003
- » Unassembled

| Art-No. | HDMI Port | EAN Code      |
|---------|-----------|---------------|
| AH0017  | 1         | 4052792061611 |
| AH0018  | 2         | 4052792061628 |

### **Package Contents:**

- » Wall Plate
- » HDMI Coupler
- » Screw Package