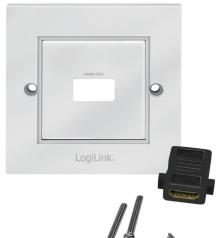

### HDMI™ Wall Plate

Art. No.: AH0017 AH0018

### **Package Contents:**

- » Wall Plate
- » HDMI Coupler
- » Screw Package