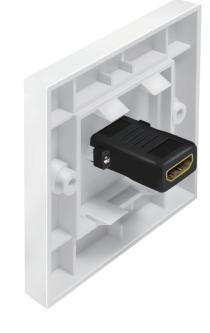

## HDMI™ Wall Plate

Art. No.: AH0017 AH0018

This HDMI<sup>™</sup> Wall Plate is designed to fit the standard size for commercial and residential settings. Ideal for custom HDMI<sup>™</sup> installation and providing you with a professional looking wall.

#### **Features:**

- » HDMI wall plate 86x86 mm
- » Supports HDMI High Speed with Ethernet
- » Gold plated contacts, shielded
- » Color: Snow White RAL9003
- » Unassembled

| Art-No. | HDMI Port | EAN Code      |
|---------|-----------|---------------|
| AH0017  | 1         | 4052792061611 |
| AH0018  | 2         | 4052792061628 |