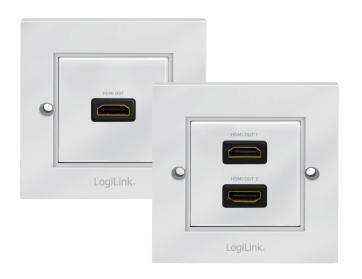

## HDMI™ Wall Plate

Art. No.: AH0017 AH0018

This HDMI<sup>™</sup> Wall Plate is designed to fit the standard size for commercial and residential settings. Ideal for custom HDMI<sup>™</sup> installation and providing you with a professional looking wall.

#### **Features:**

- » HDMI wall plate 86x86 mm
- » Supports HDMI High Speed with Ethernet
- » Gold plated contacts, shielded
- » Color: Snow White RAL9003
- » Unassembled

| Art-No. | HDMI Port | EAN Code      |
|---------|-----------|---------------|
| AH0017  | 1         | 4052792061611 |
| AH0018  | 2         | 4052792061628 |

### AH0017

\*All trade names referenced are the registered trademarks of their respective owners.

#### **AH0018**