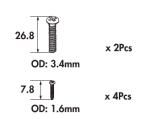

Wall Plate

Art. No.: AH0017 AH0018

This HDMI<sup>™</sup> Wall Plate is designed to fit the standard size for commercial and residential settings. Ideal for custom HDMI<sup>™</sup> installation and providing you with a professional looking wall.

#### **Features:**

- » HDMI wall plate 86x86 mm
- » Supports HDMI High Speed with Ethernet
- » Gold plated contacts, shielded
- » Color: Snow White RAL9003
- » Unassembled

| Art-No. | HDMI Port | EAN Code      |
|---------|-----------|---------------|
| AH0017  | 1         | 4052792061611 |
| AH0018  | 2         | 4052792061628 |

### AH0017















\*All trade names referenced are the registered trademarks of their respective owners.



# **LogiLink**<sub>®</sub>

### HDMI™ Wall Plate

Art. No.: AH0017 AH0018

#### **AH0018**













### **Package Contents:**

- » Wall Plate
- » HDMI Coupler
- » Screw Package

### **Package Information:**