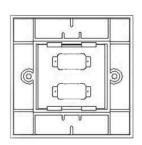

HDMI™ Wall Plate

Art. No.: AH0017 AH0018

This HDMI<sup>™</sup> Wall Plate is designed to fit the standard size for commercial and residential settings. Ideal for custom HDMI<sup>™</sup> installation and providing you with a professional looking wall.

#### **Features:**

- » HDMI wall plate 86x86 mm
- » Supports HDMI High Speed with Ethernet
- » Gold plated contacts, shielded
- » Color: Snow White RAL9003
- » Unassembled

| Art-No. | HDMI Port | EAN Code      |
|---------|-----------|---------------|
| AH0017  | 1         | 4052792061611 |
| AH0018  | 2         | 4052792061628 |

### AH0017















\*All trade names referenced are the registered trademarks of their respective owners.



# **LogiLink**<sub>®</sub>

### HDMI™ Wall Plate

Art. No.: AH0017 AH0018

#### **AH0018**













### **Package Contents:**

- » Wall Plate
- » HDMI Coupler
- » Screw Package

### **Package Information:**