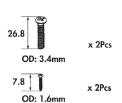

## **LogiLink**<sub>®</sub>

## HDMI™ Wall Plate

Art. No.: AH0017 AH0018

This HDMI<sup>™</sup> Wall Plate is designed to fit the standard size for commercial and residential settings. Ideal for custom HDMI<sup>™</sup> installation and providing you with a professional looking wall.

#### **Features:**

- » HDMI wall plate 86x86 mm
- » Supports HDMI High Speed with Ethernet
- » Gold plated contacts, shielded
- » Color: Snow White RAL9003
- » Unassembled

| Art-No. | HDMI Port | EAN Code      |
|---------|-----------|---------------|
| AH0017  | 1         | 4052792061611 |
| AH0018  | 2         | 4052792061628 |

### AH0017















\*All trade names referenced are the registered trademarks of their respective owners.



# **LogiLink**<sub>®</sub>

### HDMI™ Wall Plate

Art. No.: AH0017 AH0018

#### **AH0018**













### **Package Contents:**

- » Wall Plate
- » HDMI Coupler
- » Screw Package

### **Package Information:**