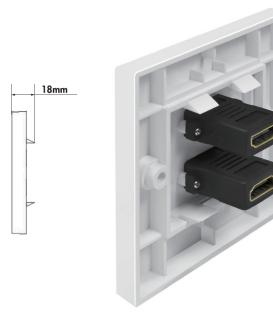

#### **Features:**

- » HDMI wall plate 86x86 mm
- » Supports HDMI High Speed with Ethernet
- » Gold plated contacts, shielded
- » Color: Snow White RAL9003
- » Unassembled

| Art-No. | HDMI Port | EAN Code      |
|---------|-----------|---------------|
| AH0017  | 1         | 4052792061611 |
| AH0018  | 2         | 4052792061628 |

### **Package Contents:**

- » Wall Plate
- » HDMI Coupler
- » Screw Package