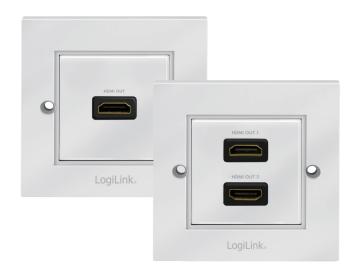

#### **Features:**

- » HDMI wall plate 86x86 mm
- » Supports HDMI High Speed with Ethernet
- » Gold plated contacts, shielded
- » Color: Snow White RAL9003
- » Unassembled

| Art-No. | HDMI Port | EAN Code      |
|---------|-----------|---------------|
| AH0017  | 1         | 4052792061611 |
| AH0018  | 2         | 4052792061628 |

### AH0017

\*All trade names referenced are the registered trademarks of their respective owners.

#### **AH0018**