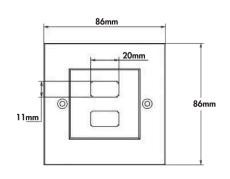

#### **Features:**

- » HDMI wall plate 86x86 mm
- » Supports HDMI High Speed with Ethernet
- » Gold plated contacts, shielded
- » Color: Snow White RAL9003
- » Unassembled

| Art-No. | HDMI Port | EAN Code      |
|---------|-----------|---------------|
| AH0017  | 1         | 4052792061611 |
| AH0018  | 2         | 4052792061628 |

### AH0017

\*All trade names referenced are the registered trademarks of their respective owners.