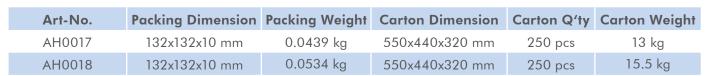

commercial and residential settings. Ideal for custom HDMI<sup>™</sup> installation and providing you with a professional looking wall.

#### **Features:**

- » HDMI wall plate 86x86 mm
- » Supports HDMI High Speed with Ethernet
- » Gold plated contacts, shielded
- » Color: Snow White RAL9003
- » Unassembled

| Art-No. | HDMI Port | EAN Code      |
|---------|-----------|---------------|
| AH0017  | 1         | 4052792061611 |
| AH0018  | 2         | 4052792061628 |

### AH0017















\*All trade names referenced are the registered trademarks of their respective owners.



# **LogiLink**<sub>®</sub>

### HDMI™ Wall Plate

Art. No.: AH0017 AH0018

#### **AH0018**













### **Package Contents:**

- » Wall Plate
- » HDMI Coupler
- » Screw Package

### **Package Information:**