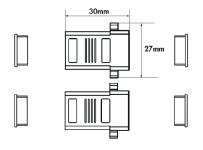

I™ Wall Plate

Art. No.: AH0017 AH0018

This HDMI<sup>™</sup> Wall Plate is designed to fit the standard size for commercial and residential settings. Ideal for custom HDMI<sup>™</sup> installation and providing you with a professional looking wall.

#### **Features:**

- » HDMI wall plate 86x86 mm
- » Supports HDMI High Speed with Ethernet
- » Gold plated contacts, shielded
- » Color: Snow White RAL9003
- » Unassembled

| Art-No. | HDMI Port | EAN Code      |
|---------|-----------|---------------|
| AH0017  | 1         | 4052792061611 |
| AH0018  | 2         | 4052792061628 |

### AH0017















\*All trade names referenced are the registered trademarks of their respective owners.



# **LogiLink**<sub>®</sub>

### HDMI™ Wall Plate

Art. No.: AH0017 AH0018

#### **AH0018**













### **Package Contents:**

- » Wall Plate
- » HDMI Coupler
- » Screw Package

### **Package Information:**