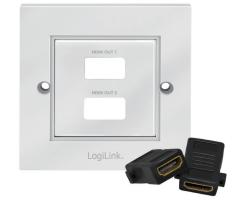

#### **Features:**

- » HDMI wall plate 86x86 mm
- » Supports HDMI High Speed with Ethernet
- » Gold plated contacts, shielded
- » Color: Snow White RAL9003
- » Unassembled

| Art-No. | HDMI Port | EAN Code      |
|---------|-----------|---------------|
| AH0017  | 1         | 4052792061611 |
| AH0018  | 2         | 4052792061628 |

#### **AH0018**