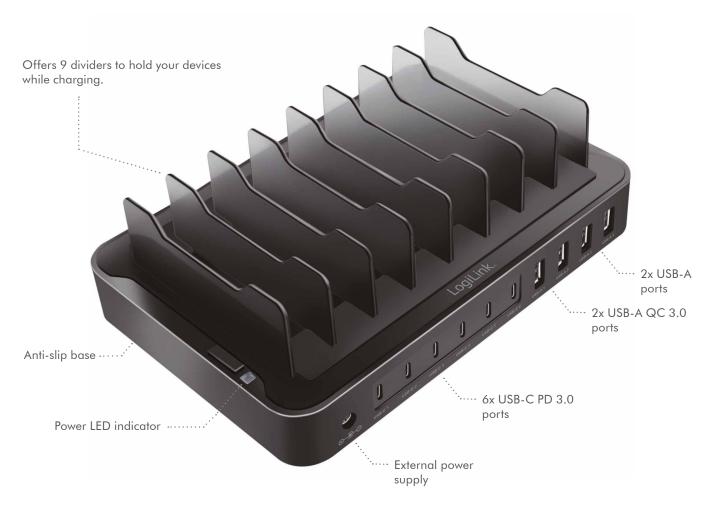

# One Unit to Charge All

Up to 120 W output with 6x USB-C PD 3.0, 2x USB-A QC 3.0 and 2x USB-A 2.4 A output ports, charging 10 devices at the same time.

#### **Specification:**

| Input                 | 19–21 V through DC plug (5.5*2.1 mm)                                                                                                                                                                                                                                                                                                                                                                          |
|-----------------------|---------------------------------------------------------------------------------------------------------------------------------------------------------------------------------------------------------------------------------------------------------------------------------------------------------------------------------------------------------------------------------------------------------------|
| Output                | Single port: USB-C1/C2/C3/C4/C5/C6: 5 V/3 A, 9 V/3 A, 15 V/2 A (30 W max.) USB-A1/A2: 3.8–6 V/3 A, 6–9 V/2 A, 9–12 V/1.5 A (18 W max.) USB-A3/A4: 5 V/2.4 A (12 W max.)  Using multiple ports at the same time: USB-C1/C2: 5 V/4.8 A (24 W max.) USB-C3/C4: 5 V/4.8 A (24 W max.) USB-C5/C6: 5 V/4.8 A (24 W max.) USB-A1/A2: 5 V/3.6 A (18 W max.) USB-A3/A4: 5 V/2.4 A (12 W max.) Max. total output: 120 W |
| Power Delivery        | PD 3.0                                                                                                                                                                                                                                                                                                                                                                                                        |
| Quick Charge          | QC 3.0                                                                                                                                                                                                                                                                                                                                                                                                        |
| Smart Charging        | Yes                                                                                                                                                                                                                                                                                                                                                                                                           |
| Protections           | Overcurrent, overvoltage, oveheat and short circuit                                                                                                                                                                                                                                                                                                                                                           |
| Ripple and Noise      | ≤200 mV                                                                                                                                                                                                                                                                                                                                                                                                       |
| Efficiency            | ≥85%                                                                                                                                                                                                                                                                                                                                                                                                          |
| LED Indicator         | Blue LED                                                                                                                                                                                                                                                                                                                                                                                                      |
| Compatibility         | Most USB-C and USB-A devices such as smartphone, tablet, laptop                                                                                                                                                                                                                                                                                                                                               |
| Operating Temperature | 0-30°C                                                                                                                                                                                                                                                                                                                                                                                                        |
| Operating Humidity    | 30–90% RH (non-condensing)                                                                                                                                                                                                                                                                                                                                                                                    |
| Color                 | Black                                                                                                                                                                                                                                                                                                                                                                                                         |
| Dimensions            | 21 x 14 x 6.7 cm (without power supply)                                                                                                                                                                                                                                                                                                                                                                       |
| Weight                | 466.5 g (without power supply)                                                                                                                                                                                                                                                                                                                                                                                |