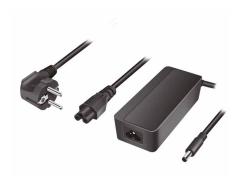

#### **Specification of External Power Supply:**

| Input Voltage | 100–240 V, 50/60 Hz 2.5 A max.            |
|---------------|-------------------------------------------|
| Output Power  | 21 V/7.1 A, 149.1 W max.                  |
| DC Plug       | 5.5 x 2.1 mm                              |
| Dimensions    | 121 x 48 x 30 mm                          |
| Cable Length  | DC cable: 1.2 m<br>Power cable: 1 m       |
| Weight        | Power supply: 395 g<br>Power cable: 127 g |

# **Package Contents:**

- » 1 x USB-C Charging Station
- » 1 x External Power Supply
- » 1 x Power Cable
- » 1 x User Manual