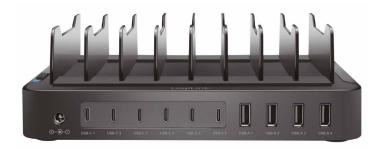

# **Keeping Your Devices Fully Charged At all Times**

Simultaneous charging of up to 10 tablets, smartphones and other USB devices. Fast and safe with multiple charging protections. Suitable for schools, libraries, hotels, restaurants, office or any location that uses multiple devices.

# One Unit to Charge All

Up to 120 W output with 6x USB-C PD 3.0, 2x USB-A QC 3.0 and 2x USB-A 2.4 A output ports, charging 10 devices at the same time.