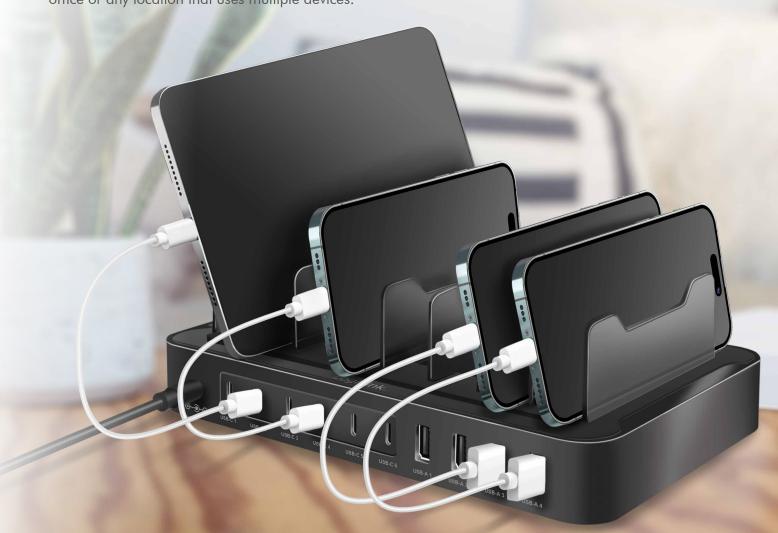

# **Keeping Your Devices Fully Charged At all Times**

Simultaneous charging of up to 10 tablets, smartphones and other USB devices. Fast and safe with multiple charging protections. Suitable for schools, libraries, hotels, restaurants, office or any location that uses multiple devices.

# One Unit to Charge All

Up to 120 W output with 6x USB-C PD 3.0, 2x USB-A QC 3.0 and 2x USB-A 2.4 A output ports, charging 10 devices at the same time.