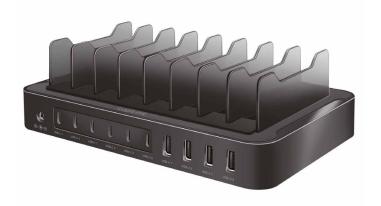

# **LogiLink**<sub>®</sub>

USB-C<sup>™</sup> Charging Station
10 Ports, 120 W

Art. No.: PA0327

# **Keeping Your Devices Fully Charged At all Times**

Simultaneous charging of up to 10 tablets, smartphones and other USB devices. Fast and safe with multiple charging protections. Suitable for schools, libraries, hotels, restaurants, office or any location that uses multiple devices.

# One Unit to Charge All

Up to 120 W output with 6x USB-C PD 3.0, 2x USB-A QC 3.0 and 2x USB-A 2.4 A output ports, charging 10 devices at the same time.