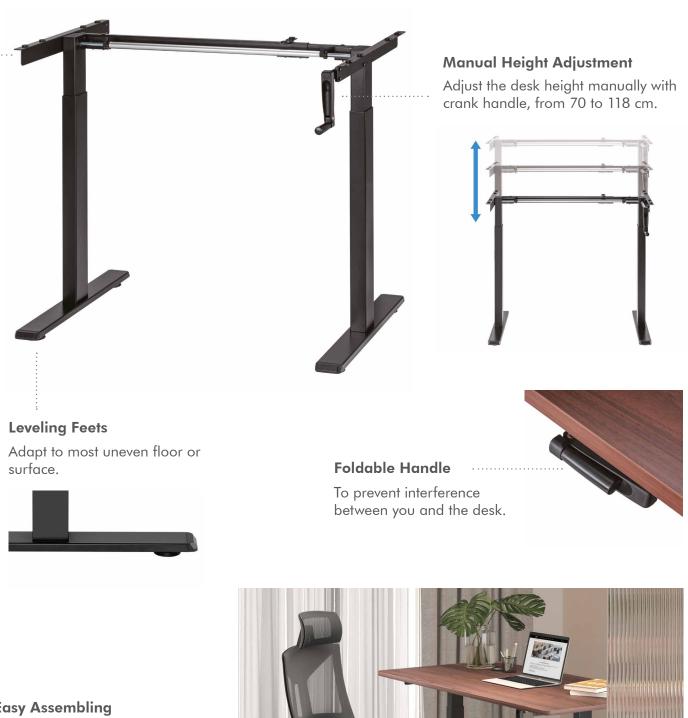

# **Create An Ergonomic Sit-stand Workstation**

The LogiLink sit-stand desk frame is ideal for office, school and home. Foldable crank handle offers smooth and easy manual adjustable experience!

### Width Adjustable

Accommodates various desktop shapes and sizes. The suggested tabletop size is  $100-160 \times 60-75$  cm.

#### **Easy Assembling**

Designed to reduce set-up time while providing long-term stability for confident daily use.