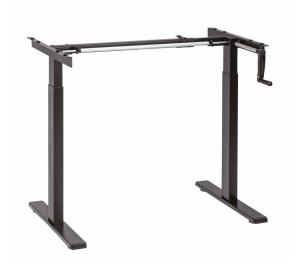

# LogiLink

2-Stage Manual Sit-Stand Desk Frame

Art. No.: EO0048

# **Create An Ergonomic Sit-stand Workstation**

The LogiLink sit-stand desk frame is ideal for office, school and home. Foldable crank handle offers smooth and easy manual adjustable experience!