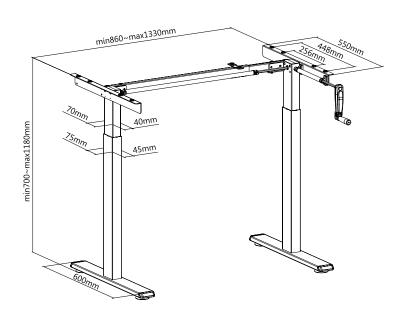

## Specification:

| Material                        | Steel, aluminum, plastic     |
|---------------------------------|------------------------------|
| Dimensions                      | 860–1330 x 600 x 700–1180 mm |
| Tabletop Size                   | 1000–1600 x 600–750 mm       |
| Tabletop Thickness              | ≥18 mm                       |
| Weight Capacity                 | 60 kg                        |
| Column Segments                 | Two stage column             |
| Column Size                     | 75 x 45 mm, 70 x 40 mm       |
| Leg Quantity                    | Two legs                     |
| Frame Orientation               | Rectangular                  |
| Frame Color                     | Black                        |
| Controller Type                 | Crank Handle                 |
| Max. Speed                      | 16 mm/turn                   |
| Suggested Operating Temperature | -5–40°C                      |
| Adjustable Feet Pad             | Yes                          |