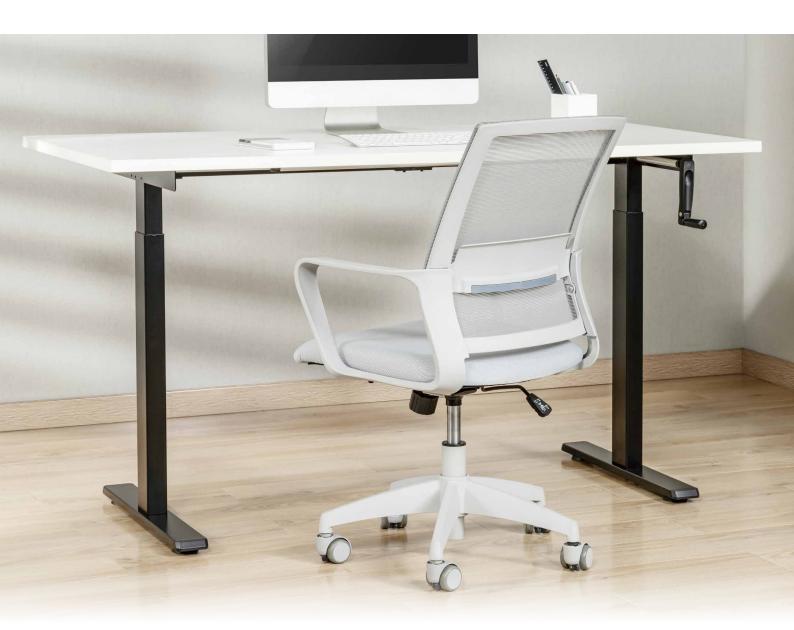

# **Create An Ergonomic Sit-stand Workstation**

The LogiLink sit-stand desk frame is ideal for office, school and home. Foldable crank handle offers smooth and easy manual adjustable experience!

### Width Adjustable

Accommodates various desktop shapes and sizes. The suggested tabletop size is  $100-160 \times 60-75$  cm.