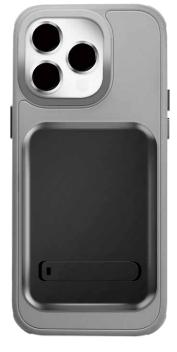

# Stay Powered, Stay Connected

Wirelessly charge your Qi enabled devices and cable charge other 5V devices at the same time. Slim and compact design for easy charge on-the-go.

Also work as a phone stand

Fast charging of 3 USB devices with USB-C PD 3.0 & USB-A QC 3.0 ports and wireless charging at the same time; delivers up to 20 W for your devices.

## Wide Compatibility

Wireless charging supports wireless charging enabled devices; USB charging ports compatible with any USB-enabled device such as smartphones, smartwatches, tablets, headphones, digital cameras and much more.