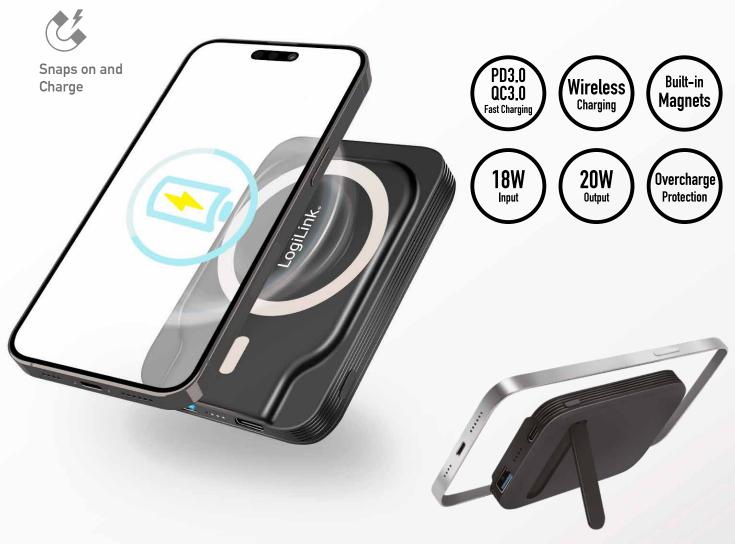

# Stay Powered, Stay Connected

Wirelessly charge your Qi enabled devices and cable charge other 5V devices at the same time. Slim and compact design for easy charge on-the-go.

Also work as a phone stand

Fast charging of 3 USB devices with USB-C PD 3.0 & USB-A QC 3.0 ports and wireless charging at the same time; delivers up to 20 W for your devices.

## Wide Compatibility

Wireless charging supports wireless charging enabled devices; USB charging ports compatible with any USB-enabled device such as smartphones, smartwatches, tablets, headphones, digital cameras and much more.