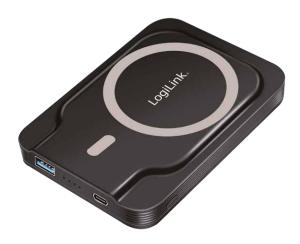

# LogiLink

Magnetic Wireless Power Bank, 5000 mAh PD & QC Fast Charging

Art. No.: PA0287

# Stay Powered, Stay Connected

Wirelessly charge your Qi enabled devices and cable charge other 5V devices at the same time. Slim and compact design for easy charge on-the-go.

Also work as a phone stand