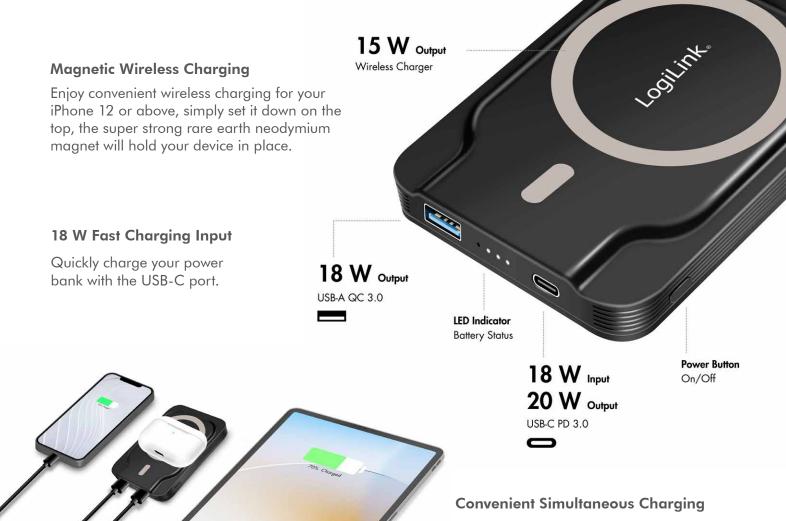

Fast charging of 3 USB devices with USB-C PD 3.0 & USB-A QC 3.0 ports and wireless charging at the same time; delivers up to 20 W for your devices.

#### **Specifications:**

| Battery Capacity           | 5000 mAh                                                                                                                                                                                                                                             |
|----------------------------|------------------------------------------------------------------------------------------------------------------------------------------------------------------------------------------------------------------------------------------------------|
| Battery Cell               | 3.7 V li-polymer battery                                                                                                                                                                                                                             |
| Input Power                | 5 V/2 A (10 W), 5 V/3 A (15 W), 9 V/2 A (18 W), 12 V/1.5 A (18 W)<br>*Total input 18 W max.                                                                                                                                                          |
| Power Input Interface      | 1x USB-C female                                                                                                                                                                                                                                      |
| Output Power               | USB-A: 5 V/3 A (18 W), 9 V/2 A (18 W), 12 V/1.5 A (18 W)<br>USB-C: 5 V/2.4 A (12 W), 9 V/2.2 A (20 W), 12 V/1.67 A (20 W)<br>Wireless charging: 5 V/1 A (5 W), 7.5 V/1 A (7.5 W), 9 V/1.12 A (10 W),<br>9 V/1.66 A (15 W)<br>*Total output 20 W max. |
| Power Output Interface:    | 1x USB-C female, 1x USB-A female and wireless charging                                                                                                                                                                                               |
| Magnetic Wireless Charging | Yes                                                                                                                                                                                                                                                  |
| LED Indicator              | Yes                                                                                                                                                                                                                                                  |
| Protections                | Over-charge, over-discharge, overload, over-current, over temperature and short circuit protections                                                                                                                                                  |
| Color                      | Black                                                                                                                                                                                                                                                |
| Operating Temperature      | 0–40 °C                                                                                                                                                                                                                                              |
| Operating Humidity         | 25–65 % RH (no condensation)                                                                                                                                                                                                                         |
| Dimensions                 | 9.33 x 6.63 x 1.5 cm                                                                                                                                                                                                                                 |
| Weight                     | 125 g                                                                                                                                                                                                                                                |
| Cable Length               | 30 cm                                                                                                                                                                                                                                                |
|                            |                                                                                                                                                                                                                                                      |