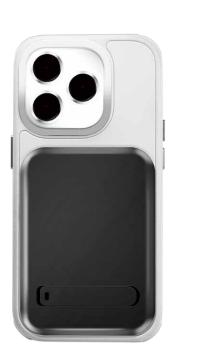

# Stay Powered, Stay Connected

Wirelessly charge your Qi enabled devices and cable charge other 5V devices at the same time. Slim and compact design for easy charge on-the-go.

Also work as a phone stand

Fast charging of 3 USB devices with USB-C PD 3.0 & USB-A QC 3.0 ports and wireless charging at the same time; delivers up to 20 W for your devices.

## Wide Compatibility

Wireless charging supports wireless charging enabled devices; USB charging ports compatible with any USB-enabled device such as smartphones, smartwatches, tablets, headphones, digital cameras and much more.