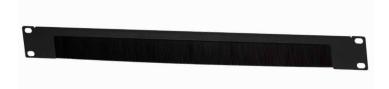

# 19" Cable Brush Panel, 1U

#### **Technical Features**

Fit to 19" panel rails, 1U

Sturdy sheet steel

Opening with brush strip

Dimension: 11 x 483 x 44 mm

Color: RAL 9005 Black

With M6\*16 Installation set (screws, cage nuts, washers)

Structured cabling management in network cabinets