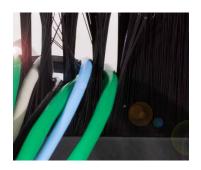

Structured cabling management in network cabinets

#### **Technical Features**

Fit to 19" panel rails, 1U

Sturdy sheet steel

Opening with brush strip

Dimension: 11 x 483 x 44 mm

Color: RAL 9005 Black

With M6\*16 Installation set (screws, cage nuts, washers)