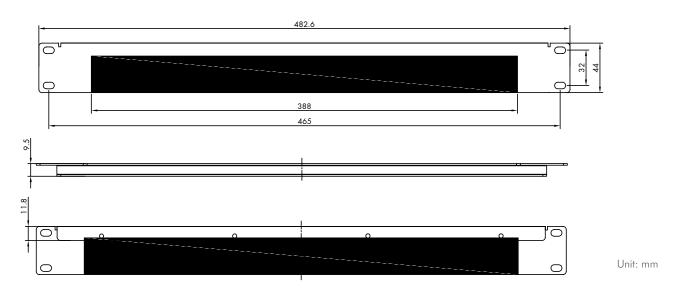

### **Technical Drawings**

www.2direct.de CEC

#### **Technical Features**

Fit to 19" panel rails, 1U

Sturdy sheet steel

Opening with brush strip

Dimension: 11 x 483 x 44 mm

Color: RAL 9005 Black

With M6\*16 Installation set (screws, cage nuts, washers)