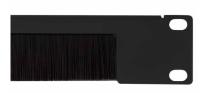

# 19" Cable Brush Panel, 1U

#### **Technical Features**

Fit to 19" panel rails, 1U

Sturdy sheet steel

Opening with brush strip

Dimension: 11 x 483 x 44 mm

Color: RAL 9005 Black

With M6\*16 Installation set (screws, cage nuts, washers)