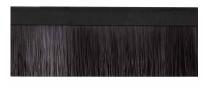

#### **Technical Features**

Fit to 19" panel rails, 1U

Sturdy sheet steel

Opening with brush strip

Dimension: 11 x 483 x 44 mm

Color: RAL 9005 Black

With M6\*16 Installation set (screws, cage nuts, washers)