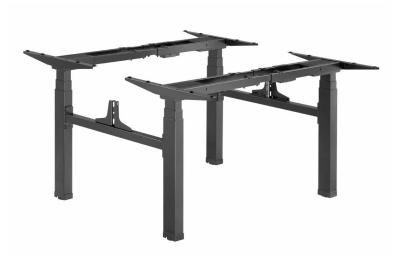

# Sit-Stand Desk Frame Face to Face

Art. No.: E00049

# **Specification:**

| Product Type          | Electric Sit-Stand Desk Frame  |
|-----------------------|--------------------------------|
| Motor Quantity        | 4                              |
| Material              | Steel, aluminum, plastic       |
| Column Segments       | 3 stage columns                |
| Width Range           | 1000–1700 mm                   |
| Height Range          | 620–1280 mm                    |
| Dimensions            | 1000–1700 x 1375 x 620–1280 mm |
| Frame Orientation     | Back to Back                   |
| Suggest Tabletop Size | 1100–2200 x 700–750 mm         |
| Tabletop Thickness    | ≥18 mm                         |
| Weight Capacity       | 100 kg x2                      |
| Leg Quantity          | 4 legs                         |
| Adjustable Feet Pad   | Yes                            |
| Power Input           | 230 V                          |
| Power Cable Length    | 3 m                            |
| Max. Speed            | 38 mm/s                        |
| Controller Type       | Button Control Panel           |
| Time Reminder         | Yes                            |
| Operating Temperature | -5–40°C                        |
| Protection            | IP20                           |
| Frame Color           | Black                          |
|                       |                                |