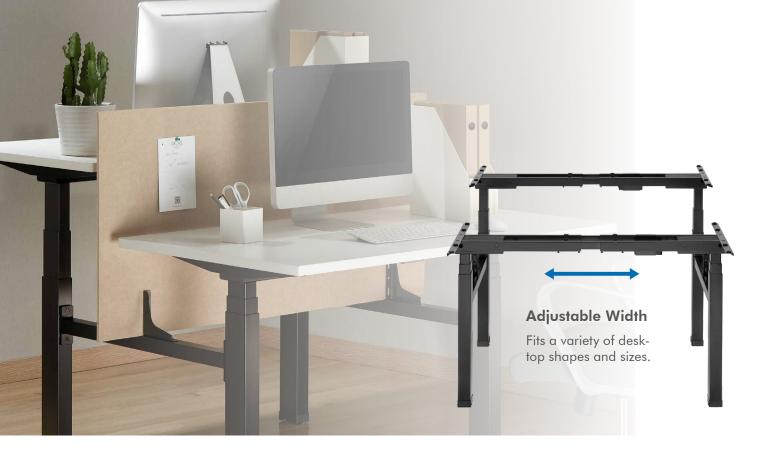

# **Specification:**

| Product Type          | Electric Sit-Stand Desk Frame  |
|-----------------------|--------------------------------|
| Motor Quantity        | 4                              |
| Material              | Steel, aluminum, plastic       |
| Column Segments       | 3 stage columns                |
| Width Range           | 1000–1700 mm                   |
| Height Range          | 620–1280 mm                    |
| Dimensions            | 1000–1700 x 1375 x 620–1280 mm |
| Frame Orientation     | Back to Back                   |
| Suggest Tabletop Size | 1100–2200 x 700–750 mm         |
| Tabletop Thickness    | ≥18 mm                         |
| Weight Capacity       | 100 kg x2                      |
| Leg Quantity          | 4 legs                         |
| Adjustable Feet Pad   | Yes                            |
| Power Input           | 230 V                          |
| Power Cable Length    | 3 m                            |
| Max. Speed            | 38 mm/s                        |
| Controller Type       | Button Control Panel           |
| Time Reminder         | Yes                            |
| Operating Temperature | -5–40°C                        |
| Protection            | IP20                           |
| Frame Color           | Black                          |
|                       |                                |