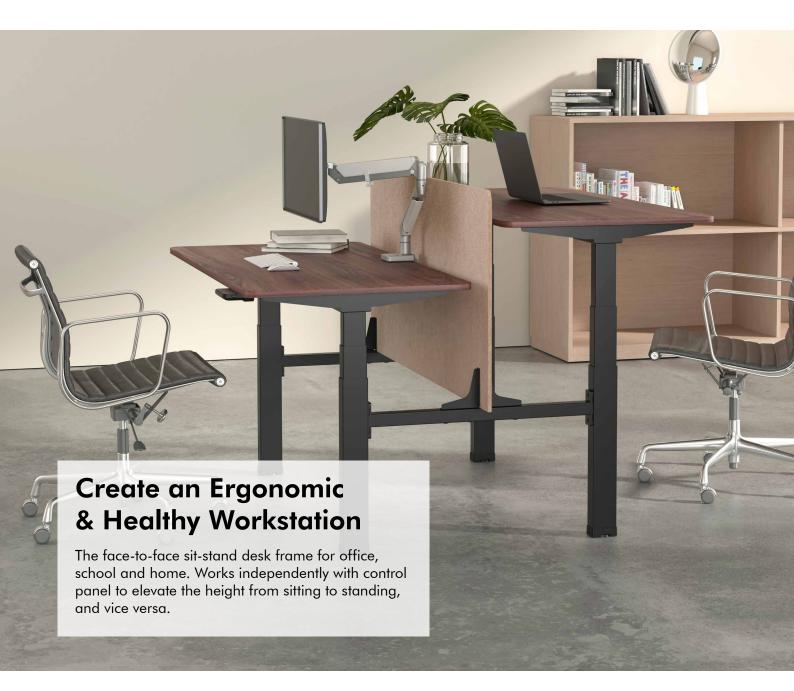

# **LogiLink**<sub>®</sub>

# Sit-Stand Desk Frame Face to Face

Art. No.: E00049













#### **Digital LED Memory Controller**

Easily adjust the height with 3 programmable height presets in minimum noise level.



#### **Safety Collision Avoidance System**

If the desk hits an object, it will move in the opposite direction upward (downward) for about 3 cm.

#### **Sit/Stand Time Reminder**

Switch between sitting and standing with time reminder function.











# **Specification:**

| Product Type          | Electric Sit-Stand Desk Frame  |
|-----------------------|--------------------------------|
| Motor Quantity        | 4                              |
| Material              | Steel, aluminum, plastic       |
| Column Segments       | 3 stage columns                |
| Width Range           | 1000–1700 mm                   |
| Height Range          | 620