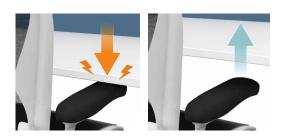

#### **Safety Collision Avoidance System**

If the desk hits an object, it will move in the opposite direction upward (downward) for about 3 cm.