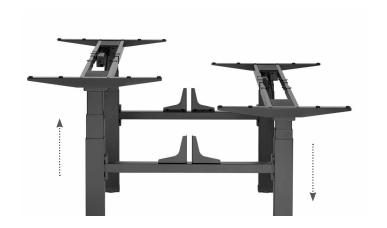

# **LogiLink**<sub>®</sub>

# Sit-Stand Desk Frame Face to Face

Art. No.: E00049













#### **Digital LED Memory Controller**

Easily adjust the height with 3 programmable height presets in minimum noise level.



#### **Safety Collision Avoidance System**

If the desk hits an object, it will move in the opposite direction upward (downward) for about 3 cm.

#### **Sit/Stand Time Reminder**

Switch between sitting and standing with time reminder function.











# **Specification:**

| Product Type          | Electric Sit-Stand Desk Frame  |
|-----------------------|--------------------------------|
| Motor Quantity        | 4                              |
| Material              | Steel, aluminum, plastic       |
| Column Segments       | 3 stage columns                |
| Width Range           | 1000–1700 mm                   |
| Height Range          | 620–1280 mm                    |
| Dimensions            | 1000–1700 x 1375 x 620–1280 mm |
| Frame Orientation     | Back to Back                   |
| Suggest Tabletop Size | 1100–2200 x 700–750 mm         |
| Tabletop Thickness    | ≥18 mm                         |
| Weight Capacity       | 100 kg x2                      |
| Leg Quantity          | 4 legs                         |
|