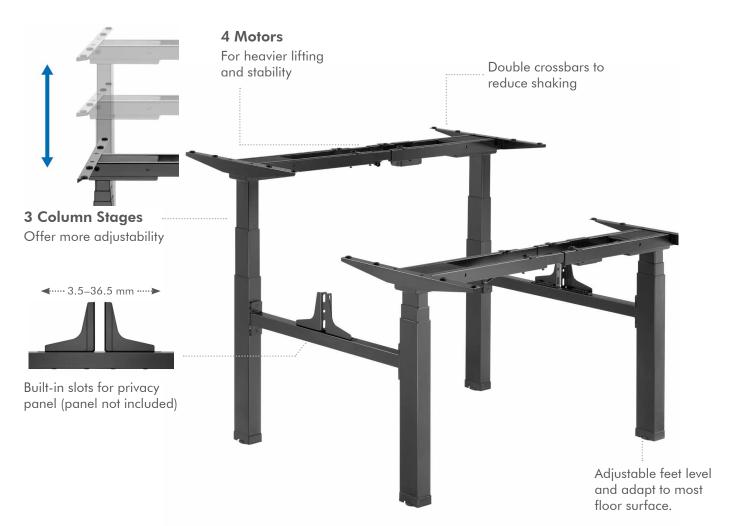

# **Specification:**

| Product Type          | Electric Sit-Stand Desk Frame  |
|-----------------------|--------------------------------|
| Motor Quantity        | 4                              |
| Material              | Steel, aluminum, plastic       |
| Column Segments       | 3 stage columns                |
| Width Range           | 1000–1700 mm                   |
| Height Range          | 620–1280 mm                    |
| Dimensions            | 1000–1700 x 1375 x 620–1280 mm |
| Frame Orientation     | Back to Back                   |
| Suggest Tabletop Size | 1100–2200 x 700–750 mm         |
| Tabletop Thickness    | ≥18 mm                         |
| Weight Capacity       | 100 kg x2                      |
| Leg Quantity          | 4 legs                         |
| Adjustable Feet Pad   | Yes                            |
| Power Input           | 230 V                          |
| Power Cable Length    | 3 m                            |
| Max. Speed            | 38 mm/s                        |
| Controller Type       | Button Control Panel           |
| Time Reminder         | Yes                            |
| Operating Temperature | -5–40°C                        |
| Protection            | IP20                           |
| Frame Color           | Black                          |
|                       |                                |