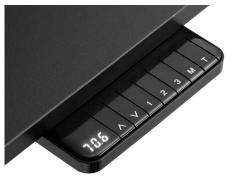

#### **Digital LED Memory Controller**

Easily adjust the height with 3 programmable height presets in minimum noise level.