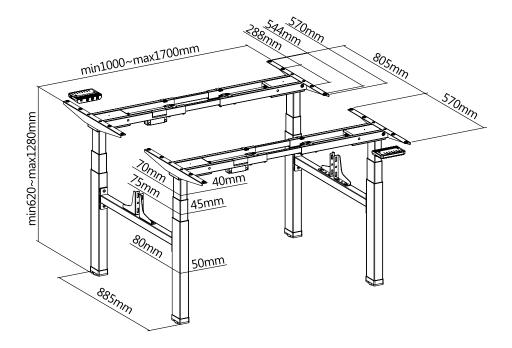

# **Specification:**

| Product Type          | Electric Sit-Stand Desk Frame  |
|-----------------------|--------------------------------|
| Motor Quantity        | 4                              |
| Material              | Steel, aluminum, plastic       |
| Column Segments       | 3 stage columns                |
| Width Range           | 1000–1700 mm                   |
| Height Range          | 620–1280 mm                    |
| Dimensions            | 1000–1700 x 1375 x 620–1280 mm |
| Frame Orientation     | Back to Back                   |
| Suggest Tabletop Size | 1100–2200 x 700–750 mm         |
| Tabletop Thickness    | ≥18 mm                         |
| Weight Capacity       | 100 kg x2                      |
| Leg Quantity          | 4 legs                         |
| Adjustable Feet Pad   | Yes                            |
| Power Input           | 230 V                          |
| Power Cable Length    | 3 m                            |
| Max. Speed            | 38 mm/s                        |
| Controller Type       | Button Control Panel           |
| Time Reminder         | Yes                            |
| Operating Temperature | -5–40°C                        |
| Protection            | IP20                           |
| Frame Color           | Black                          |
|                       |                                |

#### **Technical Drawing:**