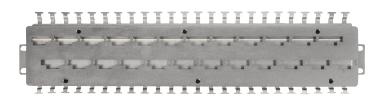

# Mounting Bracket for CAT.6A Cable Connector

Part no.: NP0110

#### **Technical Features**

For CAT.6A cable connector MP0041

Suitable for rack and wall mount installation

Snap-in mounting of max. 24 couplers

Material: Galvanised steel