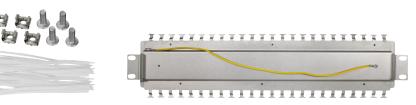

CAT.6A Cable Connector

Part no.: NP0110

#### **Technical Features**

For CAT.6A cable connector MP0041

Suitable for rack and wall mount installation

Snap-in mounting of max. 24 couplers

Material: Galvanised steel

### **Technical Drawings**





www.logilink.com

\*The specifications and pictures are subject to change without prior notice. \*All trade names referenced are the registered trademarks of their respective owners.



#### **Package Contents**

Mounting Bracket for CAT.6A Cable Connector x 1

## **Packaging Informations**

| Packing Dimension | 500 x 130 x 55mm  |
|-------------------|-------------------|
| Packing Weight    | 1.2kg             |
| Carton Dimension  | 520 x 270 x 300mm |
| Carton Q'ty       | 10pcs             |
| Carton Weight     | 13kg              |







www.logilink.com

RoHS compliant

\*The specifications and pictures are subject to change without prior notice. \*All trade names referenced are the registered trademarks of their respective owners.