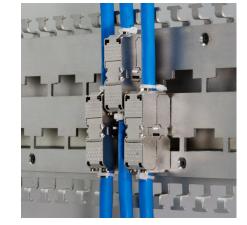

#### **Technical Features**

For CAT.6A cable connector MP0041

Suitable for rack and wall mount installation

Snap-in mounting of max. 24 couplers

Material: Galvanised steel