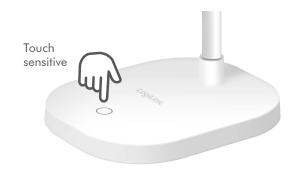

### **Brightness Adjustable with Touch Control**

Touch sensitive control with 3-level brightness adjustment. Best for reading, working, studying, crafting displaying or dinning.