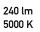

#### **Specifications:**

| LED Type                      | 2835 SMD LED                       |
|-------------------------------|------------------------------------|
| LED Quality                   | 16x 4 W LED                        |
| Total Luminous Flux           | 240 lm                             |
| Colour Temperature            | 5000 K                             |
| EEK (Energy Efficiency Class) | F                                  |
| CRI                           | ≥80 Ra                             |
| Luminaire Class               | III                                |
| Power By                      | USB-C female port                  |
| Input Power                   | 5 V/1 A (5 W)                      |
| Standby Power                 | 0.01 W                             |
| Rated Power                   | 4 W max.                           |
| Protection Class              | IP20                               |
| Control                       | Touch sensitive power switch       |
| Housing Material              | ABS + metal                        |
| Color                         | White                              |
| Operating Temperature         | 0-40°C                             |
| Operating Humidity            | 15–50% RH (non-condensing)         |
| Cable Type                    | USB-C to USB-A charging cable, 1 m |
| Dimensions                    | 42.5 x 11.8 x 10 cm                |
| Weight                        | 233.5 g                            |