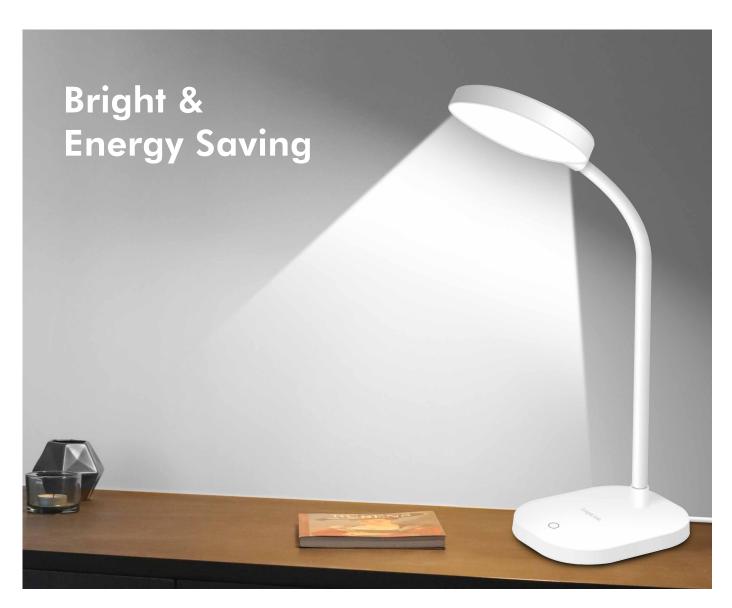

#### Eye-Friendly and Comfortable to Use

LogiLink LED Desk Lamp is flicker and dizzy-free, has no disturbing shadow formation and creates gentle light, which prevents eye fatigue caused by flickering light and annoying glare. Comfort to use for long period of time.

### **Brightness Adjustable with Touch Control**

Touch sensitive control with 3-level brightness adjustment. Best for reading, working, studying, crafting displaying or dinning.