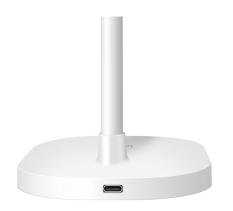

## LED Desk Lamp

With 3 Brightness Levels

Art. No.: **LED017** 

The USB powered LED Desk Lamp has flexible gooseneck and equipped with touch sensitive switch, adjustable brightness in 3 levels to meet different needs. Compact and lightweight, light up anywhere you want.

#### Easy to Use

Simply connect the USB charging cable to the computer's USB port, USB power adapter or power bank to power the Desk Lamp.