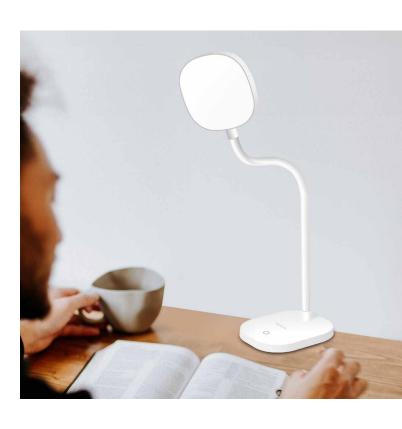

#### Eye-Friendly and Comfortable to Use

LogiLink LED Desk Lamp is flicker and dizzy-free, has no disturbing shadow formation and creates gentle light, which prevents eye fatigue caused by flickering light and annoying glare. Comfort to use for long period of time.

### **Brightness Adjustable with Touch Control**

Touch sensitive control with 3-level brightness adjustment. Best for reading, working, studying, crafting displaying or dinning.