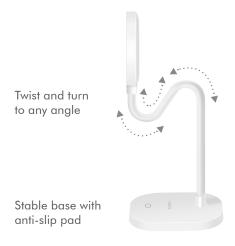

#### Flexible and Foldable

The gooseneck lamp gives flexibility for you to light up where you needed. It also can be folded into a small lamp so that it don't take up too much space when travel!