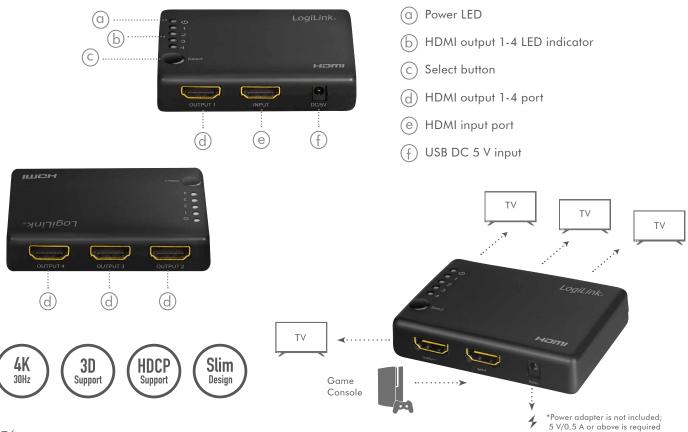

# **LogiLink**<sub>®</sub>

**4K HDMI™ Splitter, 1x4 Ports** 4K/30 Hz

for the power adapter.

Art. No.: HD0036

Designed for sharing 4 HDMI displays with one HDMI-enabled audio/video source device. It enables the reliable transmission at video resolutions up to 4K@30 Hz; ensures astonishing picture quality.

#### **Features:**

- » Connects one HDMI source to four HDMI displays at the same time
- » Ultra slim design
- » Resolution up to UHD 4K@30 Hz and Full 3D
- » Bandwidth up to 10.2 Gbps (3.4 Gbps at 340 MHz per channel)
- » Supports HDCP 1.4, DDC and CEC function
- » Supports 36 bit Deep Color (12 bit per channel)
- » Supports LPCM 7.1, Dolby TrueHD and DTS-HD Master Audio™
- » Perfect solution for home, school, bars and restaurants

# **Specifications:**

| Input Port                         | 1x HDMI-A female                                                                                                             |
|------------------------------------|------------------------------------------------------------------------------------------------------------------------------|
| Output Ports                       | 4x HDMI-A female                                                                                                             |
| HDMI Version                       | 1.4                                                                                                                          |
| HDCP Version                       | 1.4 (only support for Input source)                                                                                          |
| Output Resolution                  | 480i/60 Hz, 576i/50 Hz, 1080i/50/60 Hz,<br>480p/60 Hz, 576p/50 Hz, 720p/50/60 Hz, 1080p/24/25/30/50/60 Hz,<br>4K@24/25/30 Hz |
| Video Bandwith                     | Up to 10.2 Gbps                                                                                                              |
| CEC (Consumer Electronics Control) | Yes                                                                                                                          |
| DDC (Display Data Channel)         | Yes                                                                                                                          |
| LED Indicator                      | Yes                                                                                                                          |
| Chassis Material                   | ABS                                                                                                                          |
| 3D Supporting                      | Yes                                                                                                                          |
| Power Consumption                  | 5 W max.                                                                                                                     |
| Uncompressed Audio                 | LPCM 7.1                                                                                                                     |
| Compressed Audio                   | DTS, Dolby Digital, DTS-HD Master Audio™, Dolby TrueHD                                                                       |
| Operating Temperature              | 0-70°C                                                                                                                       |
| Operating Humidity                 | 10-85% RH (no condensation)                                                                                                  |
| Dimensions                         | 8.1 x 5.8 x 1.8 cm                                                                                                           |
| Weight                             | 56 g                                                                                                                         |
|                                    |                                                                                                                              |