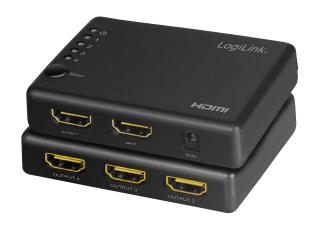

# **LogiLink**<sub>®</sub>

**4K HDMI™ Splitter, 1x4 Ports** 4K/30 Hz

for the power adapter.

Art. No.: HD0036

Designed for sharing 4 HDMI displays with one HDMI-enabled audio/video source device. It enables the reliable transmission at video resolutions up to 4K@30 Hz; ensures astonishing picture quality.

#### **Features:**

- » Connects one HDMI source to four HDMI displays at the same time
- » Ultra slim design
- » Resolution up to UHD 4K@30 Hz and Full 3D
- » Bandwidth up to 10.2 Gbps (3.4 Gbps at 340 MHz per channel)
- » Supports HDCP 1.4, DDC and CEC function
- » Supports 36 bit Deep Color (12 bit per channel)
- » Supports LPCM 7.1, Dolby TrueHD and DTS-HD Master Audio™
- » Perfect solution for home, school, bars and restaurants