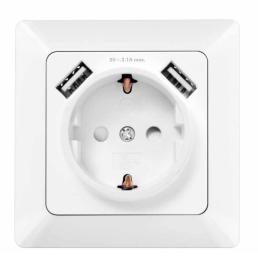

# LogiLink

**2-Port USB Wall Outlet** 1x CEE 7/3 Socket + 2x USB Ports

Art. No.: PA0162

Charge 2 USB devices simultaneously without power adapters while using the normal plug! Perfect for hotel rooms, restaurant, home and office.

### Features:

- » Supply power for smartphones, digital products, or other electrical equipment
- » Charging 2 USB devices and 1 appliance at the same time
- » Standard German socket 80 x 80 mm
- » With safety shutter