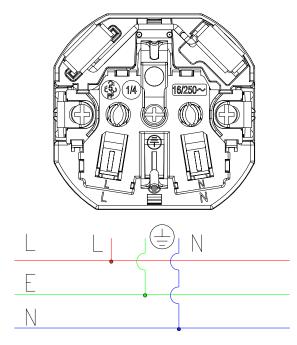

#### Installation:

- 1. Connect the wires and install the receptacle into the wall.
- 2. Install the panel and screw the socket onto the receptacle.

## **Circuit Drawing:**