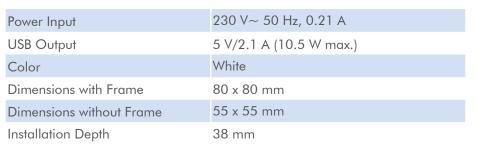

# LogiLink

**2-Port USB Wall Outlet** 1x CEE 7/3 Socket + 2x USB Ports

Art. No.: PA0162

Charge 2 USB devices simultaneously without power adapters while using the normal plug! Perfect for hotel rooms, restaurant, home and office.

### Features:

- » Supply power for smartphones, digital products, or other electrical equipment
- » Charging 2 USB devices and 1 appliance at the same time
- » Standard German socket 80 x 80 mm
- » With safety shutter

## Specification:





#### Installation:

- 1. Connect the wires and install the receptacle into the wall.
- 2. Install the panel and screw the socket onto the receptacle.









## **Circuit Drawing:**





## Package Content:

» 1 x 2-Port USB Wall Outlet

#### **Package Information:**

- » Packing Dimension: 115 x 82 x 60 mm
- » Packing Weight: 0.12 kg
- » Carton Dimension: 490 x 400 x 330 mm
- » Carton Q'ty: 100 pcs
- » Carton Weight: 14 kg

#### Warning

- \*Indoor use only.
- \*Use in dry places.
- \*The installation and assembly of electrical equipment may only be carried out by a qualified electrician!







\*The specifications and pictures are subject to change without prior notice. \*All trade names referenced are the registered trademarks of their respective owners.

<u>Z</u>CE