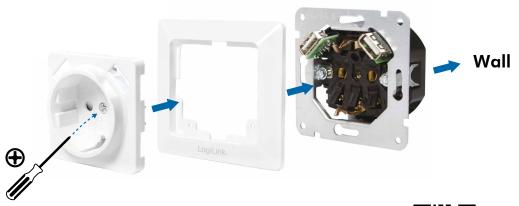

#### Installation:

- 1. Connect the wires and install the receptacle into the wall.
- 2. Install the panel and screw the socket onto the receptacle.