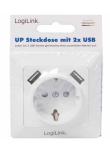

# LogiLink

**2-Port USB Wall Outlet** 1x CEE 7/3 Socket + 2x USB Ports

Art. No.: PA0162

Charge 2 USB devices simultaneously without power adapters while using the normal plug! Perfect for hotel rooms, restaurant, home and office.

### Features:

- » Supply power for smartphones, digital products, or other electrical equipment
- » Charging 2 USB devices and 1 appliance at the same time
- » Standard German socket 80 x 80 mm
- » With safety shutter