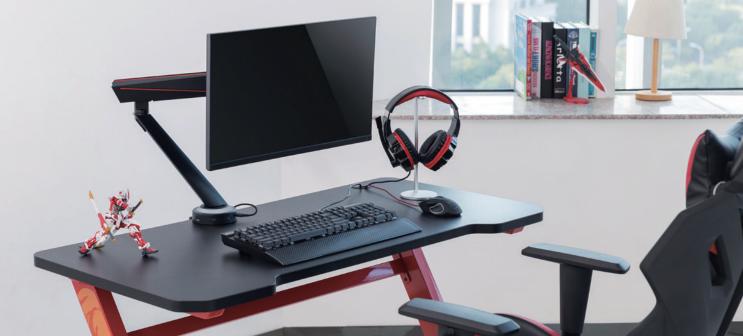

## LogiLink

Gaming Monitor Desk Mount For 17"-32" Monitor

Art. No.: BP0091 BP0092