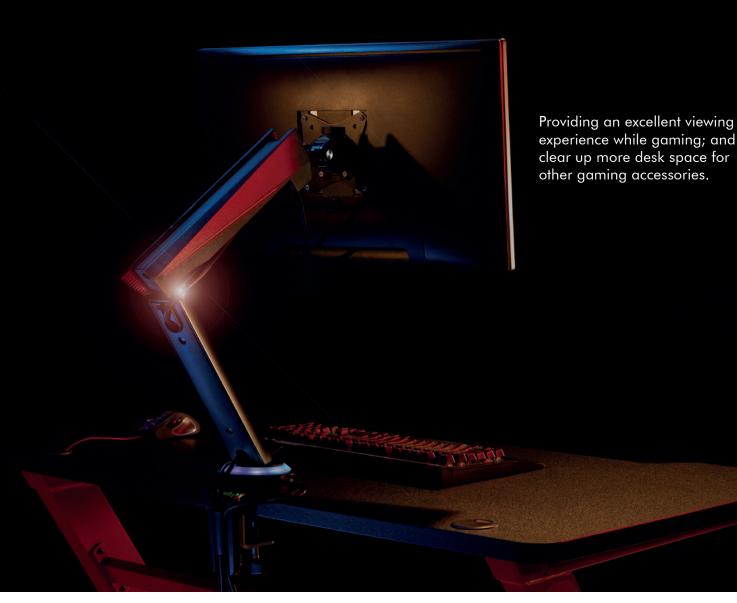

# LogiLink

Gaming Monitor Desk Mount For 17"-32" Monitor

Art. No.: BP0091 BP0092

**Built-in Elbow Spring Gauge** Adjusted to fit various monitor weights.

175mm min267~max305mm 74mm

+40°