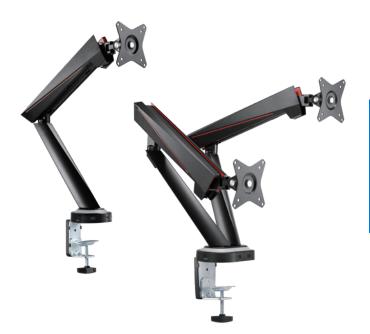

## LogiLink

Gaming Monitor Desk Mount For 17"-32" Monitor

Art. No.: BP0091 BP0092