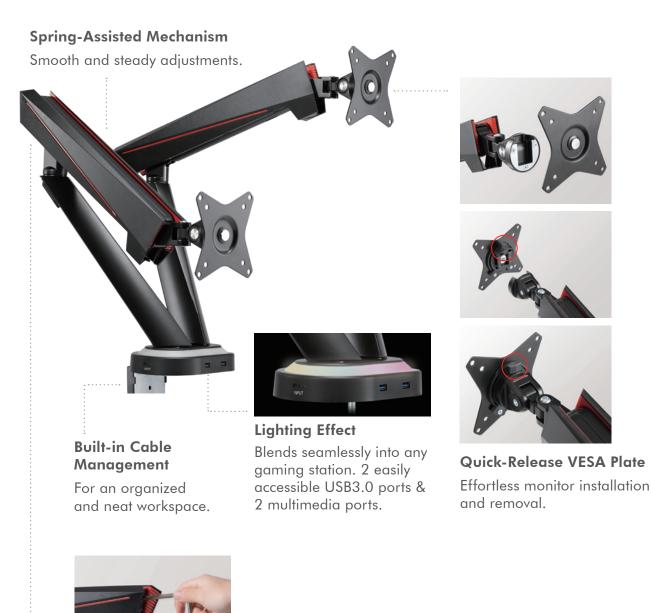

## LogiLink

Gaming Monitor Desk Mount For 17"-32" Monitor

Art. No.: BP0091 BP0092