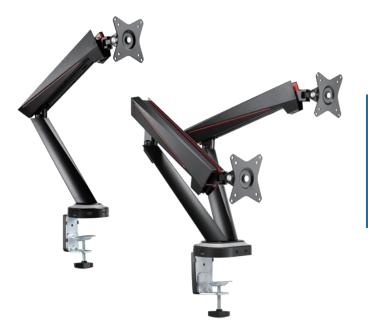

## LogiLink

Gaming Monitor Desk Mount For 17"-32" Monitor

Art. No.: BP0091 BP0092

## LogiLink

Gaming Monitor Desk Mount For 17"-32" Monitor

Art. No.: BP0091 BP0092

| Art-No. | Monitor | EAN Code      |  |
|---------|---------|---------------|--|
| BP0091  | 1       | 4052792058109 |  |
| BP0092  | 2       | 4052792058116 |  |