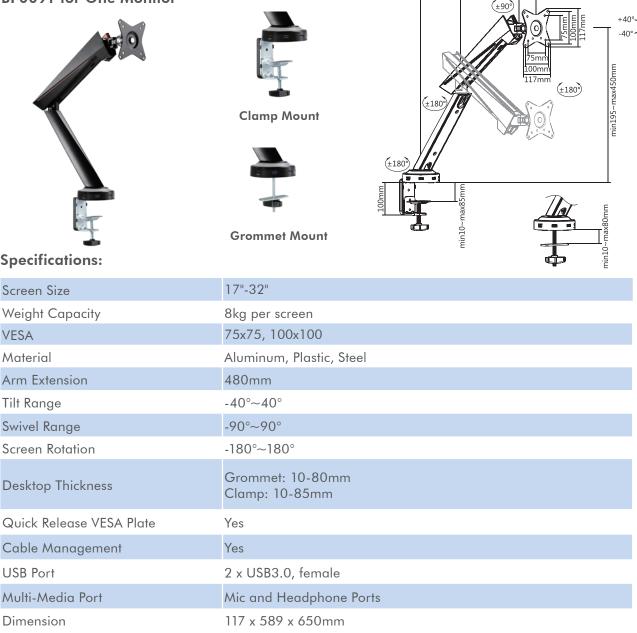

# LogiLink

Gaming Monitor Desk Mount For 17"-32" Monitor

Art. No.: BP0091 BP0092

**Built-in Elbow Spring Gauge** Adjusted to fit various monitor weights.

175mm min267~max305mm 74mm

+40°