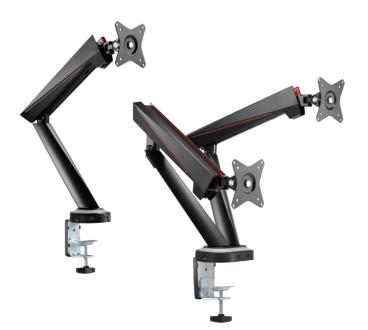

## LogiLink

Gaming Monitor Desk Mount For 17"-32" Monitor

Art. No.: BP0091 BP0092

## LogiLink

Gaming Monitor Desk Mount For 17"-32" Monitor

Art. No.: BP0091 BP0092

| Art-No. | Monitor | EAN Code      |  |
|---------|---------|---------------|--|
| BP0091  | 1       | 4052792058109 |  |
| BP0092  | 2       | 4052792058116 |  |