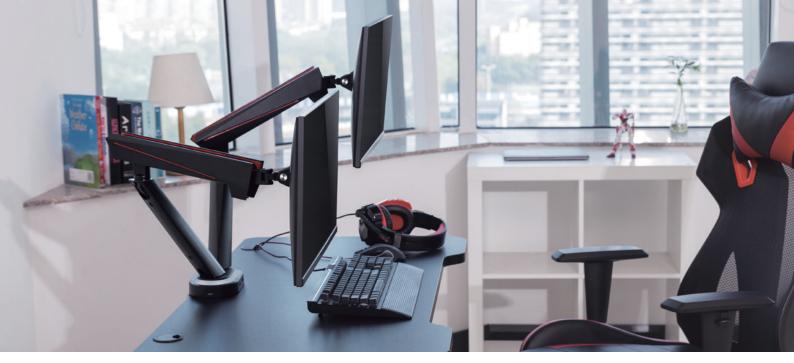

## LogiLink

Gaming Monitor Desk Mount For 17"-32" Monitor

Art. No.: BP0091 BP0092