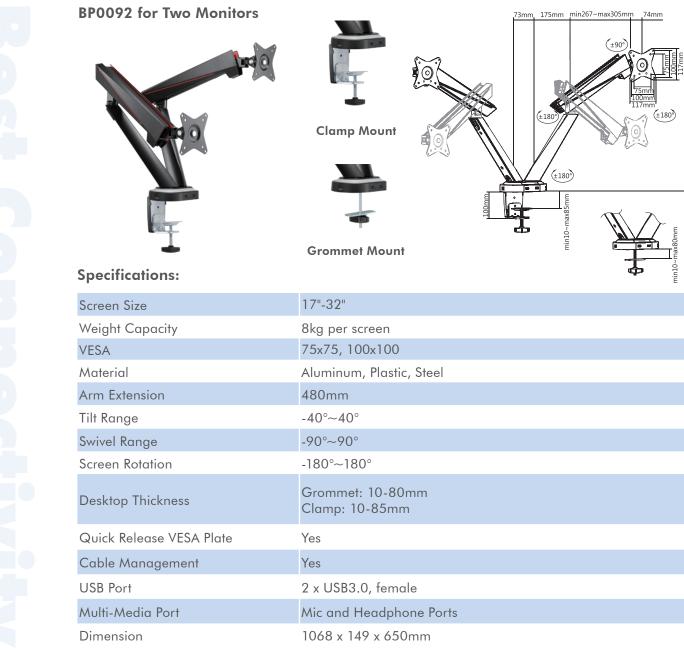

# LogiLink

Gaming Monitor Desk Mount For 17"-32" Monitor

Art. No.: BP0091 BP0092

**Built-in Elbow Spring Gauge** Adjusted to fit various monitor weights.

175mm min267~max305mm 74mm

+40°