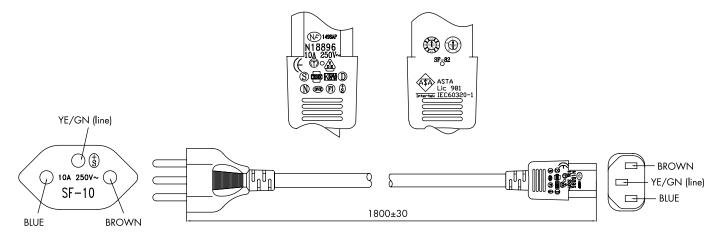

# **Technical Drawing:**

#### Features:

» Swiss plug (SEV1011) to IEC 60320-C13 female

» Cable Type: H05VV-F3G 3x 0.75 mm²

» Suitable for 230 V, 10 A, 2300 W

» VDE approved» Length: 1.8 m» Color: Black