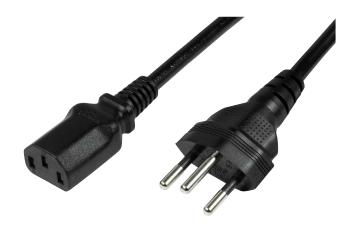

# **LogiLink**<sub>®</sub>

Power Cable
Swiss Plug to IEC C13 Female

Art. No.: CP102

This power cable is perfect to connect your end devices with Swiss power outlet.

#### Features:

» Swiss plug (SEV1011) to IEC 60320-C13 female

» Cable Type: H05VV-F3G 3x 0.75 mm²

» Suitable for 230 V, 10 A, 2300 W

» VDE approved» Length: 1.8 m» Color: Black