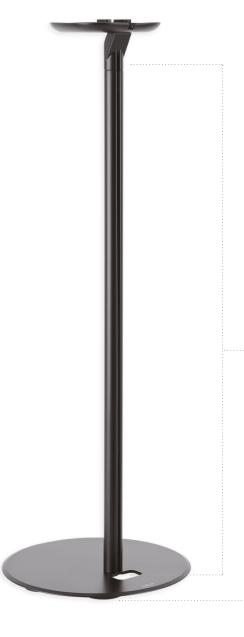

### Speaker Floor Stand

For Sonos One $^{\text{TM}}$ , One SL $^{\text{TM}}$  and Play:1 $^{\text{TM}}$ 

Art. No.: BP0083

### **Specification:**

| Applicable Device | Sonos One, One SL and Play:1 |
|-------------------|------------------------------|
| Weight Capacity   | 3kg                          |
| Profile           | 250mm                        |
| Material          | Aluminum, Steel, Plastic     |
| Color             | Black                        |
| Product Size      | 716 x 250 x 250mmmm          |