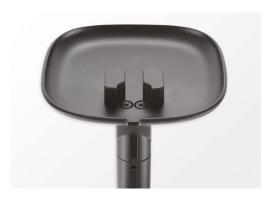

## Speaker Floor Stand

For Sonos One<sup>TM</sup>, One SL<sup>TM</sup> and Play:1<sup>TM</sup>

Art. No.: **BP0083** 

Cable Management

Easy cable management keeps everything organized.

**Rubber Pads** 

Prevent slippery and floor-scratching.