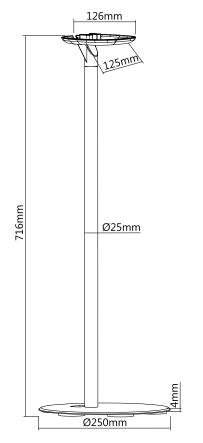

### **Technical Drawing:**

### **Specification:**

| Applicable Device | Sonos One, One SL and Play:1 |
|-------------------|------------------------------|
| Weight Capacity   | 3kg                          |
| Profile           | 250mm                        |
| Material          | Aluminum, Steel, Plastic     |
| Color             | Black                        |
| Product Size      | 716 x 250 x 250mmmm          |