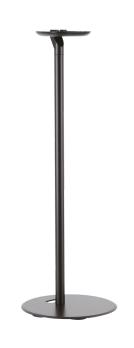

# LogiLink<sub>®</sub>

## Speaker Floor Stand

For Sonos One<sup>TM</sup>, One SL<sup>TM</sup> and Play:1<sup>TM</sup>

Art. No.: **BP0083** 











# LogiLink<sub>®</sub>

## Speaker Floor Stand

For Sonos One<sup>TM</sup>, One SL<sup>TM</sup> and Play:1<sup>TM</sup>

Art. No.: **BP0083** 









Cable Management

Easy cable management keeps everything organized.



**Rubber Pads** 

Prevent slippery and floor-scratching.











## **LogiLink**<sub>®</sub>

### Speaker Floor Stand

For Sonos One $^{\text{TM}}$ , One SL $^{\text{TM}}$  and Play:1 $^{\text{TM}}$ 

Art. No.: BP0083

### **Specification:**

| Applicable Device | Sonos One, One SL and Play:1 |
|-------------------|------------------------------|
| Weight Capacity   | 3kg                          |
| Profile           | 250mm                        |
| Material          | Aluminum, Steel, Plastic     |
| Color             | Black                        |
| Product S