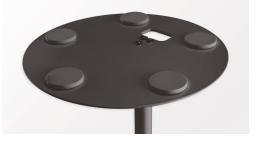

## Speaker Floor Stand

For Sonos One<sup>TM</sup>, One SL<sup>TM</sup> and Play:1<sup>TM</sup>

Art. No.: **BP0083** 

Cable Management

Easy cable management keeps everything organized.

**Rubber Pads** 

Prevent slippery and floor-scratching.