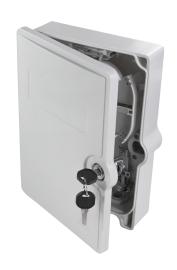

## **Technical Features**

Compact fiber optic distribution box, unloaded

For up to 24 fibers

Lockable ABS housing, protection class IP55

Dimension: 268,5 x 192,5 x 60 mm

Color: Light grey RAL7035

Accessories: 4 screw sets, 10 cable ties, 2 transparent tubes and 2 keys