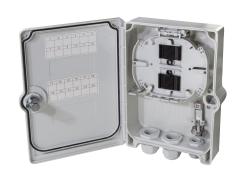

## FTTH/FTTB Distribution Box for max. 24 fibers, Unloaded IP55

## **Technical Features**

Compact fiber optic distribution box, unloaded

For up to 24 fibers

Lockable ABS housing, protection class IP55

Dimension: 268,5 x 192,5 x 60 mm

Color: Light grey RAL7035

Accessories: 4 screw sets, 10 cable ties, 2 transparent tubes and 2 keys