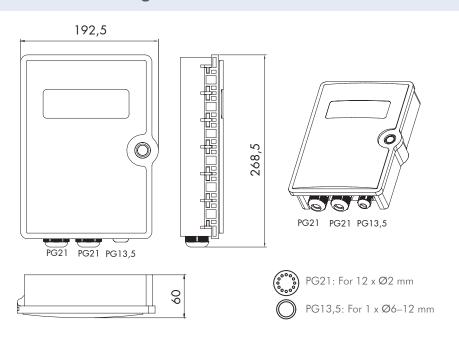

## **Technical Features**

Compact fiber optic distribution box, unloaded

For up to 24 fibers

Lockable ABS housing, protection class IP55

Dimension: 268,5 x 192,5 x 60 mm

Color: Light grey RAL7035

Accessories: 4 screw sets, 10 cable ties, 2 transparent tubes and 2 keys

## **Technical Drawings**

12 core splicing holder 40 mm, crimping type