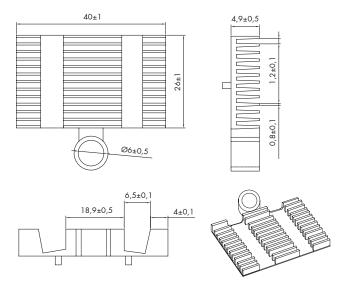

Art no.: FB124E

## FTTH/FTTB Distribution Box for max. 24 fibers, Unloaded IP55

## **Technical Features**

Compact fiber optic distribution box, unloaded

For up to 24 fibers

Lockable ABS housing, protection class IP55

Dimension: 268,5 x 192,5 x 60 mm

Color: Light grey RAL7035

Accessories: 4 screw sets, 10 cable ties, 2 transparent tubes and 2 keys

## **Technical Drawings**













12 core splicing holder 40 mm, crimping type

## **Package Content**

1x FTTH/FTTB Distribution Box

| Packaging Information |                    |
|-----------------------|--------------------|
| Packing Dimension     | 275 x 196 x 65 mm  |
| Packing Weight        | 0,8 kg             |
| Carton Dimension      | 415 x 355 x 290 mm |
| Carton Q'ty           | 10 pcs             |
| Carton Weight         | 9 kg               |