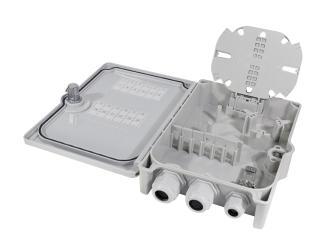

## **Technical Features**

Compact fiber optic distribution box, unloaded

For up to 24 fibers

Lockable ABS housing, protection class IP55

Dimension: 268,5 x 192,5 x 60 mm

Color: Light grey RAL7035

Accessories: 4 screw sets, 10 cable ties, 2 transparent tubes and 2 keys

## **Technical Drawings**

12 core splicing holder 40 mm, crimping type