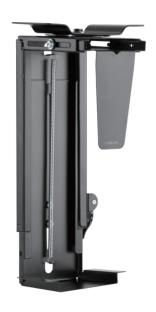

# LogiLink<sub>®</sub>

Adjustable Under Desk PC Holder with 360° Swivel

Art. No.: **EO0030** 

Great for organizing your work space. Highly adjustable to fit a variety of PC sizes, easy access to the ports and cables on the back with smooth rotation.

### Adjustable Under Desk PC Holder with 360° Swivel

Art. No.: **EO0030** 

### **LogiLink**<sub>®</sub>

Adjustable Under Desk PC Holder with 360° Swivel

Art. No.: **EO0030** 