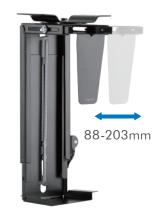

#### **Variety for PC Sizes**

Fits most PC sizes on the market with adjustable width from 88-203 and adjustable height from 300-510mm.

\*The specifications and pictures are subject to change without prior notice.
\*All trade names referenced are the registered trademarks of their respective owners.

### **Specifications:**

| Material                | Steel      |
|-------------------------|------------|
| Adjustable Height Range | 300-510mm  |
| Adjustable Width Range  | 88-203mm   |
| Swivel                  | -180°~180° |
| Weight Capacity         | 10kg       |
| Color                   | Black      |