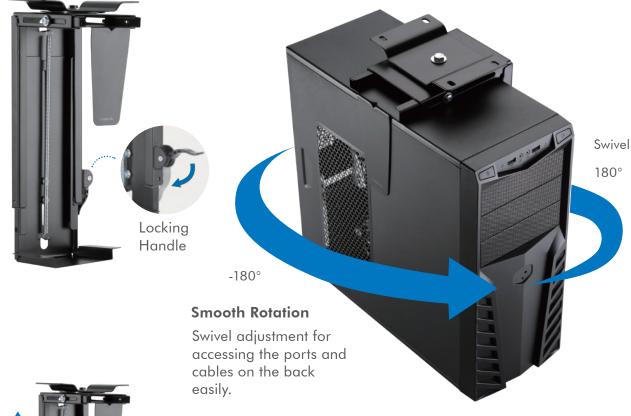

# LogiLink<sub>®</sub>

Adjustable Under Desk PC Holder with 360° Swivel

Art. No.: **EO0030** 

Great for organizing your work space. Highly adjustable to fit a variety of PC sizes, easy access to the ports and cables on the back with smooth rotation.

### **Specifications:**

| Material                | Steel      |
|-------------------------|------------|
| Adjustable Height Range | 300-510mm  |
| Adjustable Width Range  | 88-203mm   |
| Swivel                  | -180°~180° |
| Weight Capacity         | 10kg       |
| Color                   | Black      |