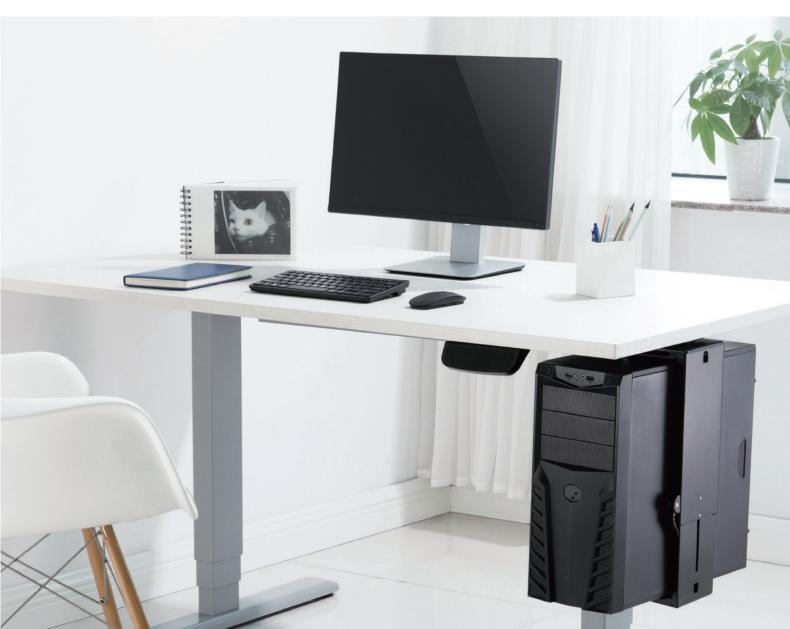

# LogiLink<sub>®</sub>

Adjustable Under Desk PC Holder with 360° Swivel

Art. No.: **EO0030** 

Great for organizing your work space. Highly adjustable to fit a variety of PC sizes, easy access to the ports and cables on the back with smooth rotation.

#### **Variety for PC Sizes**

Fits most PC sizes on the market with adjustable width from 88-203 and adjustable height from 300-510mm.

\*The specifications and pictures are subject to change without prior notice.
\*All trade names referenced are the registered trademarks of their respective owners.