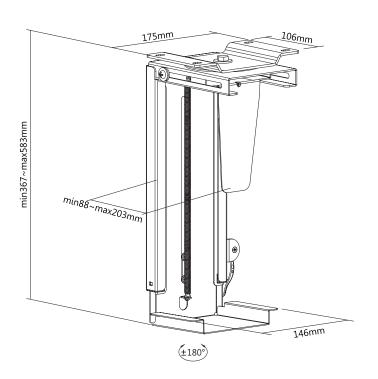

#### **Variety for PC Sizes**

Fits most PC sizes on the market with adjustable width from 88-203 and adjustable height from 300-510mm.

\*The specifications and pictures are subject to change without prior notice.
\*All trade names referenced are the registered trademarks of their respective owners.

### **Specifications:**

| Material                | Steel      |
|-------------------------|------------|
| Adjustable Height Range | 300-510mm  |
| Adjustable Width Range  | 88-203mm   |
| Swivel                  | -180°~180° |
| Weight Capacity         | 10kg       |
| Color                   | Black      |