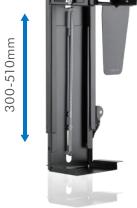

#### **Variety for PC Sizes**

Fits most PC sizes on the market with adjustable width from 88-203 and adjustable height from 300-510mm.

\*The specifications and pictures are subject to change without prior notice.
\*All trade names referenced are the registered trademarks of their respective owners.

### **Specifications:**

| Material                | Steel      |
|-------------------------|------------|
| Adjustable Height Range | 300-510mm  |
| Adjustable Width Range  | 88-203mm   |
| Swivel                  | -180°~180° |
| Weight Capacity         | 10kg       |
| Color                   | Black      |