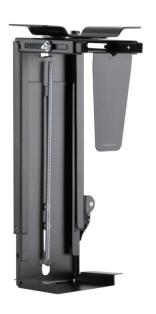

# LogiLink<sub>®</sub>

Adjustable Under Desk PC Holder with 360° Swivel

Art. No.: **EO0030** 

Great for organizing your work space. Highly adjustable to fit a variety of PC sizes, easy access to the ports and cables on the back with smooth rotation.

## LogiLink<sub>®</sub>

### Adjustable Under Desk PC Holder with 360° Swivel

Art. No.: **EO0030** 