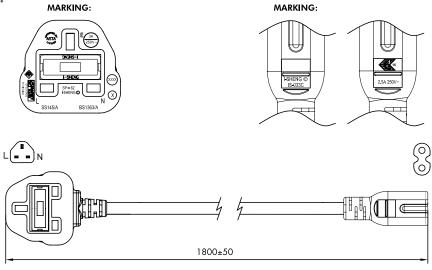

## Technical Drawing:

**Package Content:** 

» 1 x Power Cable

## **Features:**

- » Connection 1: BS 1363 (UK) male
- » Connection 2: IEC C7 female
- » Cable type: H03VV-F3G 2x 0.75 mm<sup>2</sup>
- » Suitable for 230 V, 2.5 A, 575 W
- » With integrated 3 A fuse
- » Length: 1.8 m
- » Color: Black