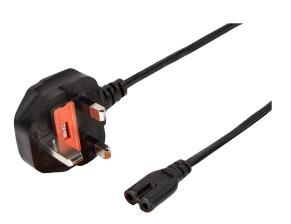

## LogiLink

**Power Cable** UK Plug to IEC C7 Socket

Art. No.: CP166

The LogiLink power cable has a male BS 1363 plug and a female IEC C7 connector. It is ideal as a power cable for notebook power supplies or other electronic devices, which need to be connected to an UK socket.

## **Features:**

- » Connection 1: BS 1363 (UK) male
- » Connection 2: IEC C7 female
- » Cable type: H03VV-F3G 2x 0.75 mm<sup>2</sup>
- » Suitable for 230 V, 2.5 A, 575 W
- » With integrated 3 A fuse
- » Length: 1.8 m
- » Color: Black