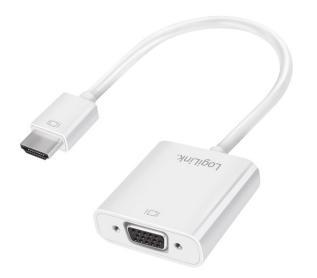

## HDMI™ to VGA Adapter

Art. No.: CV0150

This HDMI to VGA adpater allows you to connect your HDMI equipped laptop, tablet, computer, game console or Blu-ray player to a VGA display; supports video resolution up to Full HD 1080p.

### **Package Contents:**

- » 1 x HDMI to VGA Adapter
- » 1 x User Manual