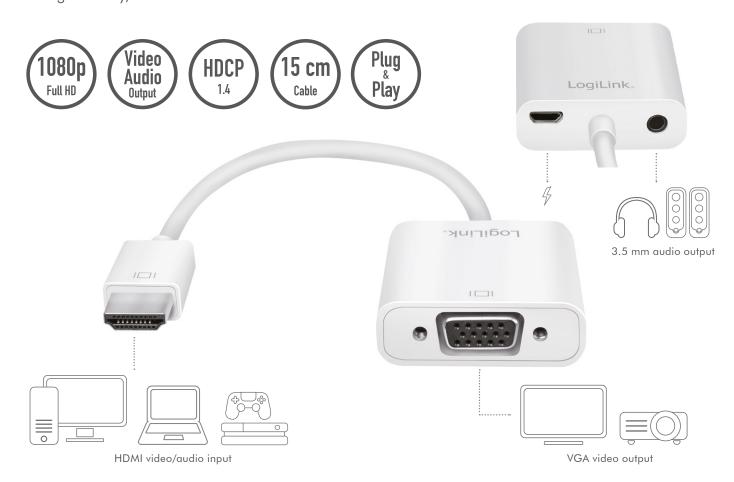

## HDMI™ to VGA Adapter

Art. No.: CV0150

This HDMI to VGA adpater allows you to connect your HDMI equipped laptop, tablet, computer, game console or Blu-ray player to a VGA display; supports video resolution up to Full HD 1080p.

#### Features:

- » Convert digital signal from HDMI to analog signal of VGA, and output audio with 3.5 mm TRS jack
- » Support resolutions up to Full HD 1080p@60 Hz
- » Support HDCP 1.4
- » Extra power supply through Micro USB port if required
- » Plug and Play, no drivers needed

#### **Specifications:**

| Connection 1           | 1x HDMI-A male                                         |
|------------------------|--------------------------------------------------------|
| Connection 2           | 1x VGA female, 1x 3.5 mm TRS jack, 1x Micro USB female |
| HDMI Version           | 1.4                                                    |
| Output Resolution      | Up to 1920 x 1200@60 Hz                                |
| HDCP                   | 1.4                                                    |
| EDID Management        | Pass-through                                           |
| Display Mode           | Main, extend, mirror                                   |
| Power                  | HDMI bus power or Micro USB port                       |
| Max. Power Consumption | 1 W                                                    |
| Compatibility          | Windows, Mac OS, Chrome OS                             |
| Housing                | ABS                                                    |
| Color                  | White                                                  |
| Operating Temperature  | 0-45°C                                                 |
| Operating Humidity     | 10–85% RH (no condensation)                            |
| Dimensions             | 22.52 x 4.3 x 1.45 cm (cable included)                 |
| Weight                 | 28 g                                                   |
| Cable Length           | 15 cm                                                  |
|                        |                                                        |