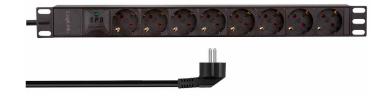

# 19" Power Distribution Unit 8 x German Sockets with Surge Protection

Art no.: PDU8C04

#### **Technical Features**

1U rack mountable design

IEC 60297: 482.6 mm (19") mounting

Robust aluminum housing, IP20

Sockets: 8x German type sockets CEE 7/3,  $45^{\circ}$  angled

2 m connection cable H05VVF 3x1.5 mm<sup>2</sup> with Safety plug CEE 7/7, angled

Power: 230 Vac 50 Hz/16 A, max. 3600 W

With surge protection

Works with data centers, server rooms and Telecom equipment

Color: Black

PDU8C04