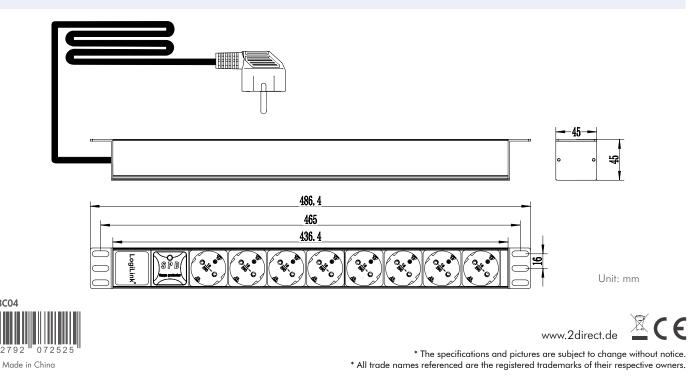

#### **Technical Drawing**

#### **Technical Features**

1U rack mountable design

IEC 60297: 482.6 mm (19") mounting

Robust aluminum housing, IP20

Sockets: 8x German type sockets CEE 7/3,  $45^{\circ}$  angled

2 m connection cable H05VVF 3x1.5 mm<sup>2</sup> with Safety plug CEE 7/7, angled

Power: 230 Vac 50 Hz/16 A, max. 3600 W

With surge protection

Works with data centers, server rooms and Telecom equipment

Color: Black

PDU8C04