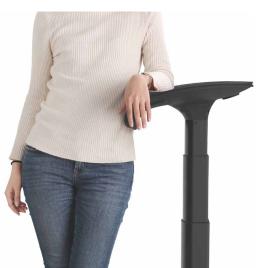

# Versatile

Offers multiple ways that you can work effortlessly: sitting, standing, and perching with height adjustment from 61.5–118 cm by pulling the under-seat lever or pumping the foot pedal.

# **Ergonomic**

The curve edged PU foam seat provides comfort to the hips and help align the spine while standing. Great for improving your posture.