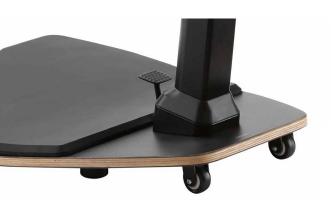

#### Convenient

Features two casters and a handle, simply grab the handle at the back of the seat and pull. Makes it extremely easy to move around in your home or office.