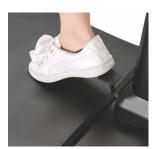

#### Comfortable

The anti-fatigue mat with shock absorbing foam gives you a strong sole support and relieves stress for aching feet.

Non-slip weighted base supports a solid foundation when sitting down.