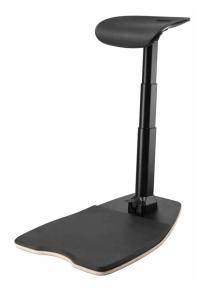

# Versatile

Offers multiple ways that you can work effortlessly: sitting, standing, and perching with height adjustment from 61.5–118 cm by pulling the under-seat lever or pumping the foot pedal.

# **Ergonomic**

The curve edged PU foam seat provides comfort to the hips and help align the spine while standing. Great for improving your posture.

#### Comfortable

The anti-fatigue mat with shock absorbing foam gives you a strong sole support and relieves stress for aching feet.

Non-slip weighted base supports a solid foundation when sitting down.

#### Convenient

Features two casters and a handle, simply grab the handle at the back of the seat and pull. Makes it extremely easy to move around in your home or office.