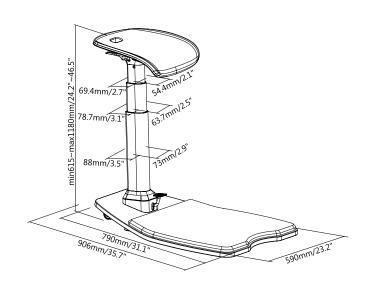

# Versatile

Offers multiple ways that you can work effortlessly: sitting, standing, and perching with height adjustment from 61.5–118 cm by pulling the under-seat lever or pumping the foot pedal.

# **Specification:**

| Weight Capacity  | 125 kg                   |
|------------------|--------------------------|
|                  |                          |
| Surface Material | Polyurethane(PU) Foam    |
| Frame Material   | Aluminum, Steel, Plastic |
| Caster Type      | PU Hooded Caster         |
| Color            | Black                    |
| Dimensions       | 59x90.6x61.5–118 cm      |