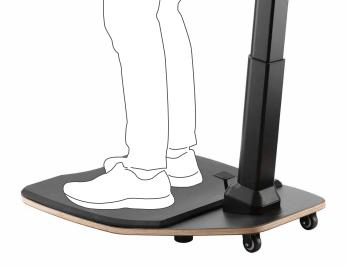

#### Comfortable

The anti-fatigue mat with shock absorbing foam gives you a strong sole support and relieves stress for aching feet.

Non-slip weighted base supports a solid foundation when sitting down.

#### Convenient

Features two casters and a handle, simply grab the handle at the back of the seat and pull. Makes it extremely easy to move around in your home or office.