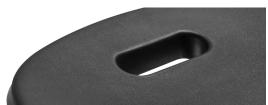

#### Convenient

Features two casters and a handle, simply grab the handle at the back of the seat and pull. Makes it extremely easy to move around in your home or office.