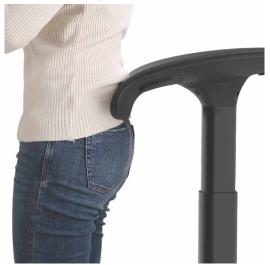

# **Ergonomic**

The curve edged PU foam seat provides comfort to the hips and help align the spine while standing. Great for improving your posture.