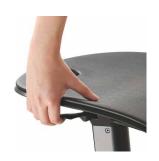

# Versatile

Offers multiple ways that you can work effortlessly: sitting, standing, and perching with height adjustment from 61.5–118 cm by pulling the under-seat lever or pumping the foot pedal.