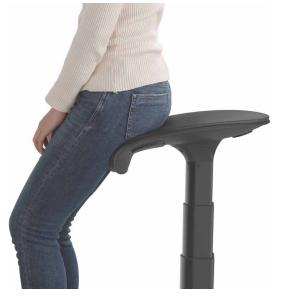

# **Ergonomic**

The curve edged PU foam seat provides comfort to the hips and help align the spine while standing. Great for improving your posture.