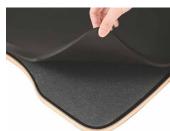

#### Comfortable

The anti-fatigue mat with shock absorbing foam gives you a strong sole support and relieves stress for aching feet.

Non-slip weighted base supports a solid foundation when sitting down.