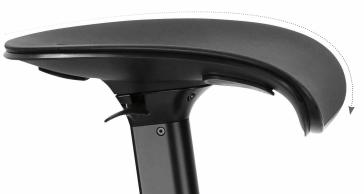

# **Ergonomic**

The curve edged PU foam seat provides comfort to the hips and help align the spine while standing. Great for improving your posture.