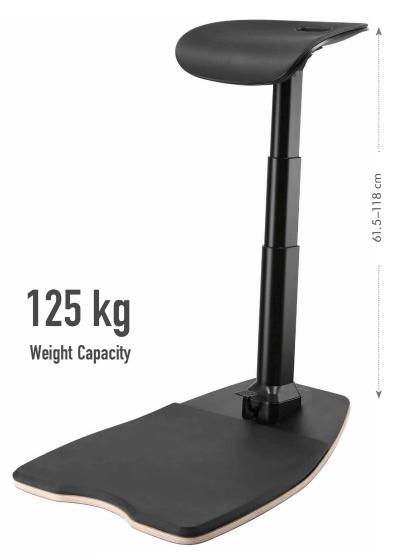

# Versatile

Offers multiple ways that you can work effortlessly: sitting, standing, and perching with height adjustment from 61.5–118 cm by pulling the under-seat lever or pumping the foot pedal.

# **Specification:**

| Weight Capacity  | 125 kg                   |
|------------------|--------------------------|
|                  |                          |
| Surface Material | Polyurethane(PU) Foam    |
| Frame Material   | Aluminum, Steel, Plastic |
| Caster Type      | PU Hooded Caster         |
| Color            | Black                    |
| Dimensions       | 59x90.6x61.5–118 cm      |