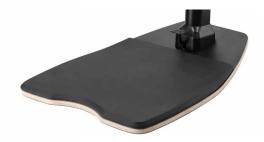

# **Ergonomic**

The curve edged PU foam seat provides comfort to the hips and help align the spine while standing. Great for improving your posture.