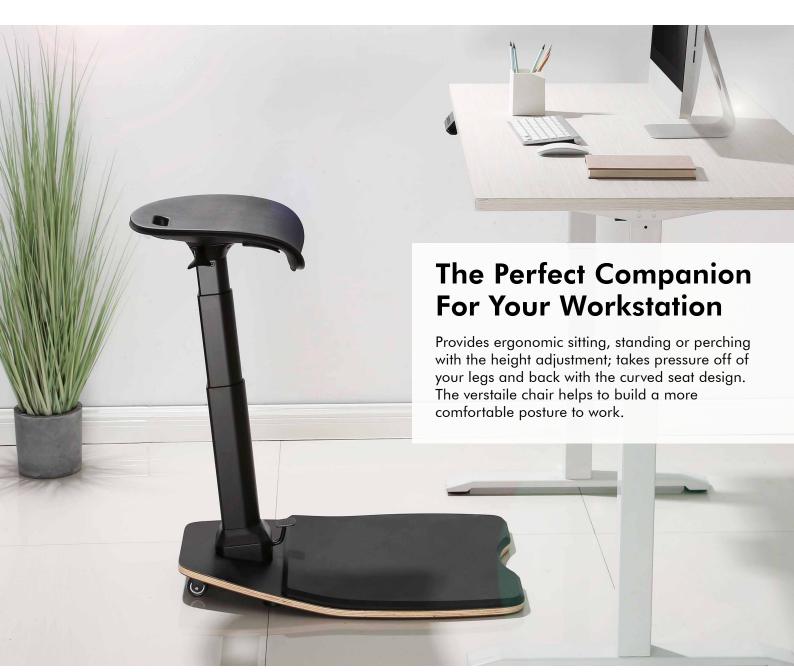

# Versatile

Offers multiple ways that you can work effortlessly: sitting, standing, and perching with height adjustment from 61.5–118 cm by pulling the under-seat lever or pumping the foot pedal.

# **Ergonomic**

The curve edged PU foam seat provides comfort to the hips and help align the spine while standing. Great for improving your posture.

#### Comfortable

The anti-fatigue mat with shock absorbing foam gives you a strong sole support and relieves stress for aching feet.

Non-slip weighted base supports a solid foundation when sitting down.

#### Convenient

Features two casters and a handle, simply grab the handle at the back of the seat and pull. Makes it extremely easy to move around in your home or office.