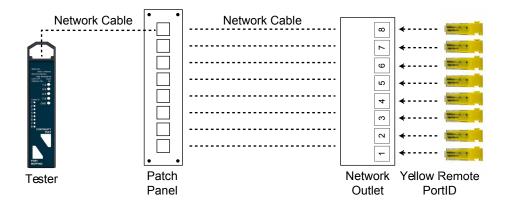

### **Functions**

1. Pair to pair (includes grounding) continuity test

2. Detecting unusual high-resistance

3. Port mapping up to 8 ports