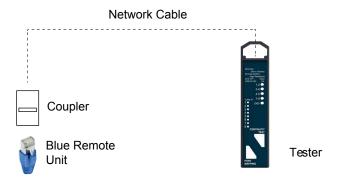

### **Functions**

1. Pair to pair (includes grounding) continuity test

2. Detecting unusual high-resistance

3. Port mapping up to 8 ports