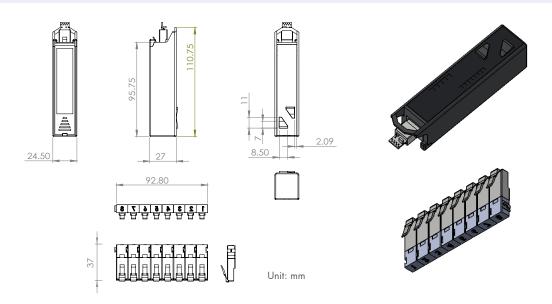

## **Technical Drawings**

Low battery consumption

0.5 s fast detection cycle

Dimensions: 2.5 x 2.7 x 11.1 cm