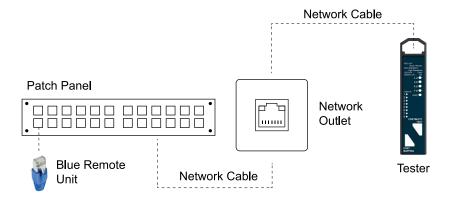

#### **Technical Features**

Easy tester for Cat.5e, Cat.6, Cat.6A, Cat.8 UTP/STP cables

Quickly to diagnose shorts, open circuits, miswiring and resistance for cables

Easy to look for the remote ports

Resistance measurement checks power transmission capability for PoE application

### **Functions**

1. Pair to pair (includes grounding) continuity test

2. Detecting unusual high-resistance

3. Port mapping up to 8 ports