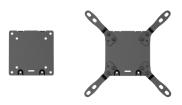

# **Quick & Easy Installation**

Quick release VESA plate for easy installation and removal.

**C** E K

VESA adapter included to fit monitors with different VESA patterns.

Topside installation, no more crawling under desks.