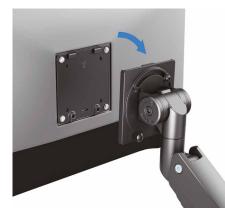

# **Quick & Easy Installation**

Quick release VESA plate for easy installation and removal.

**C** E K

VESA adapter included to fit monitors with different VESA patterns.

Topside installation, no more crawling under desks.