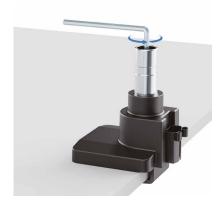

# **Clamp or Grommet Mounting**

The monitor mount can be installed with clamp or grommet mounting.