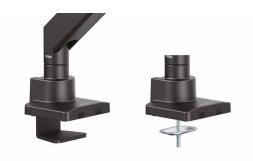

# **Clamp or Grommet Mounting**

The monitor mount can be installed with clamp or grommet mounting.