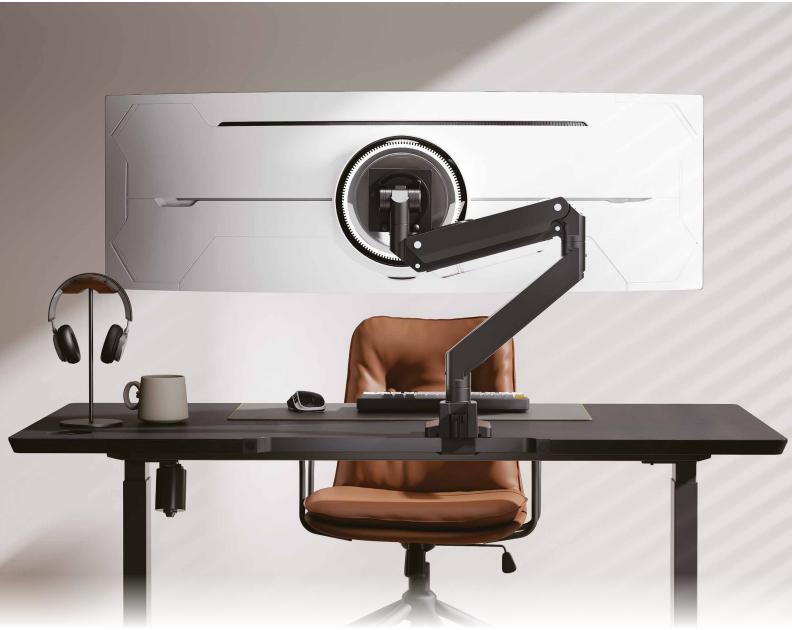

# **Raise Your Monitor & Free Up Desk Space**

Designed with a robust structure and reliable spring mechanism, this Monitor Desk Mount confidently holds up to 27 kg and 17–57" ultrawide flat and curved screens.

## **Durable & Steady Construction**

The high-quality mount ensures durability and stability; supporting monitor weights up to 27 kg. Integrated cable management creates a clean and tidy appearance.