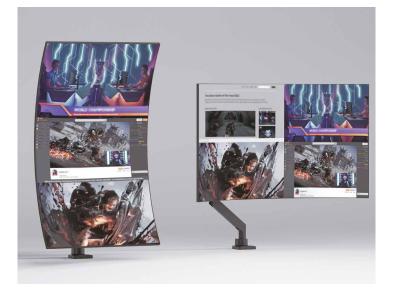

# **Raise Your Monitor & Free Up Desk Space**

Designed with a robust structure and reliable spring mechanism, this Monitor Desk Mount confidently holds up to 27 kg and 17–57" ultrawide flat and curved screens.

Optimized tilting structure ensures smooth and safe adjustments