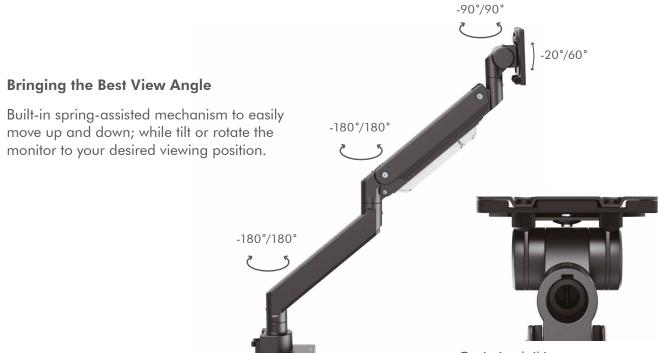

Optimized tilting structure ensures smooth and safe adjustments

### **Specifications:**

| Screen Size                 | 17–57" flat or curved monitor                                |
|-----------------------------|--------------------------------------------------------------|
| Weight Capacity             | Up to 27 kg for flat monitor; up to 22 kg for curved monitor |
| VESA Compatible             | 75x75, 100x100, 100x200, 200x100, 200x200                    |
| Arm Full Extension          | 52.6 cm                                                      |
| Tilt Range                  | +60°/-20°                                                    |
| Swivel Range                | +90°/-90°                                                    |
| Screen Rotation             | +90°/-90°                                                    |
| Materials                   | Aluminum, steel, plastic                                     |
| Installation Methods        | Desk clamp or grommet mount                                  |
| Suggested Desktop Thickness | Clamp: 1–4.5 cm; Grommet: 1–4 cm                             |
| Cable Management            | Yes                                                          |
| Dimensions                  | 12 x 58 x 73 cm                                              |
| Color                       | Black                                                        |
|                             |                                                              |