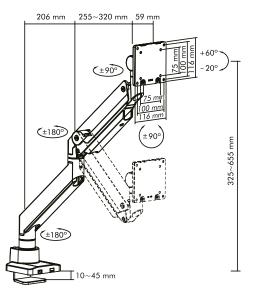

Optimized tilting structure ensures smooth and safe adjustments

### **Specifications:**

| Screen Size                 | 17–57" flat or curved monitor                                |
|-----------------------------|--------------------------------------------------------------|
| Weight Capacity             | Up to 27 kg for flat monitor; up to 22 kg for curved monitor |
| VESA Compatible             | 75x75, 100x100, 100x200, 200x100, 200x200                    |
| Arm Full Extension          | 52.6 cm                                                      |
| Tilt Range                  | +60°/-20°                                                    |
| Swivel Range                | +90°/-90°                                                    |
| Screen Rotation             | +90°/-90°                                                    |
| Materials                   | Aluminum, steel, plastic                                     |
| Installation Methods        | Desk clamp or grommet mount                                  |
| Suggested Desktop Thickness | Clamp: 1–4.5 cm; Grommet: 1–4 cm                             |
| Cable Management            | Yes                                                          |
| Dimensions                  | 12 x 58 x 73 cm                                              |
| Color                       | Black                                                        |
|                             |                                                              |