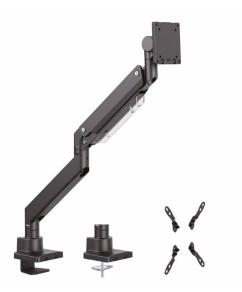

# **Clamp or Grommet Mounting**

The monitor mount can be installed with clamp or grommet mounting.

#### Package Contents:

- » 1 x Monitor Desk Mount
- » 1 x Screw Package
- » 1 x User Manual