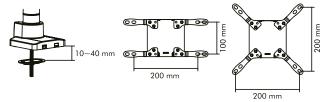

# **Quick & Easy Installation**

Quick release VESA plate for easy installation and removal.

**C** E K

VESA adapter included to fit monitors with different VESA patterns.

Topside installation, no more crawling under desks.

### **Specifications:**

| Screen Size                 | 17–57" flat or curved monitor                                |
|-----------------------------|--------------------------------------------------------------|
| Weight Capacity             | Up to 27 kg for flat monitor; up to 22 kg for curved monitor |
| VESA Compatible             | 75x75, 100x100, 100x200, 200x100, 200x200                    |
| Arm Full Extension          | 52.6 cm                                                      |
| Tilt Range                  | +60°/-20°                                                    |
| Swivel Range                | +90°/-90°                                                    |
| Screen Rotation             | +90°/-90°                                                    |
| Materials                   | Aluminum, steel, plastic                                     |
| Installation Methods        | Desk clamp or grommet mount                                  |
| Suggested Desktop Thickness | Clamp: 1–4.5 cm; Grommet: 1–4 cm                             |
| Cable Management            | Yes                                                          |
| Dimensions                  | 12 x 58 x 73 cm                                              |
| Color                       | Black                                                        |
|                             |                                                              |