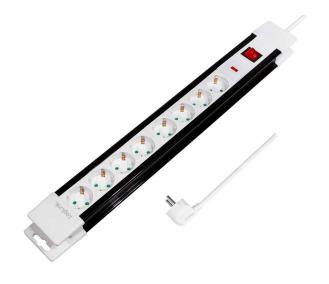

## LogiLink®

8-Way Power Strip with Switch and Surge Protection

Art. No.: LPS207

LogiLink Power Strip powers 8 devices simultaneously with illuminated switch. Safe to use with 3 m cable.

## **Features:**

- » 8 safety sockets (German type)
- » Illuminated on/off switch
- » Outlets in 45° position
- » High quality flame-retardant plastic case
- » Sockets with safety shutter
- » Safe to use with surge protection
- » With handy cable organiser
- » Power: 230 V/16 A, 50 Hz, Max. 3500 W
- » Cable Spec.: H05VV-F 3G 1.5 mm<sup>2</sup>
- » Cable Length: 3 m
  » Color: White/Black