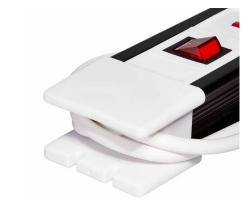

## **Features:**

- » 8 safety sockets (German type)
- » Illuminated on/off switch
- » Outlets in 45° position
- » High quality flame-retardant plastic case
- » Sockets with safety shutter
- » Safe to use with surge protection
- » With handy cable organiser
- » Power: 230 V/16 A, 50 Hz, Max. 3500 W
- » Cable Spec.: H05VV-F 3G 1.5 mm<sup>2</sup>
- » Cable Length: 3 m
  » Color: White/Black