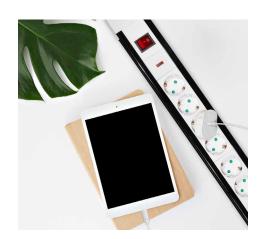

## LogiLink®

8-Way Power Strip with Switch and Surge Protection

Art. No.: LPS207

LogiLink Power Strip powers 8 devices simultaneously with illuminated switch. Safe to use with 3 m cable.

## **Features:**

- » 8 safety sockets (German type)
- » Illuminated on/off switch
- » Outlets in 45° position
- » High quality flame-retardant plastic case
- » Sockets with safety shutter
- » Safe to use with surge protection
- » With handy cable organiser
- » Power: 230 V/16 A, 50 Hz, Max. 3500 W
- » Cable Spec.: H05VV-F 3G 1.5 mm<sup>2</sup>
- » Cable Length: 3 m
  » Color: White/Black