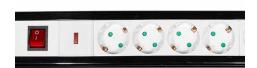

## **Features:**

- » 8 safety sockets (German type)
- » Illuminated on/off switch
- » Outlets in 45° position
- » High quality flame-retardant plastic case
- » Sockets with safety shutter
- » Safe to use with surge protection
- » With handy cable organiser
- » Power: 230 V/16 A, 50 Hz, Max. 3500 W
- » Cable Spec.: H05VV-F 3G 1.5 mm<sup>2</sup>
- » Cable Length: 3 m
  » Color: White/Black